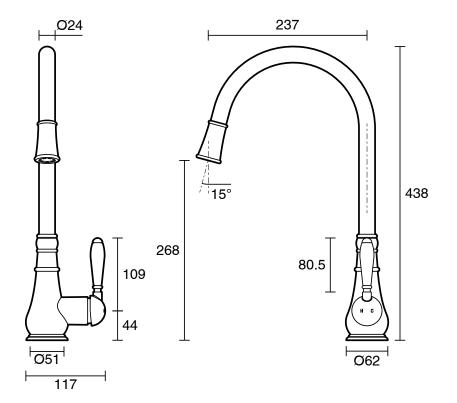

d Free Brass               |
| Recommended Pressure Range                                  | 150 - 500 kPa as per AS3500   |
| Max Continuous Working Temperature (deg C)                  | 80                            |
| Min Continuous Working Temperature (deg C)                  | 5                             |
| Hot Water Unit Suitability                                  | Storage Tank; Continuous Flow |
| WARRANTY                                                    |                               |
| Warranty - Domestic Use (Years)                             | 15                            |
| Spare Parts & Labour (Years)                                | 1                             |
| Please refer to Warranty Page for full Terms and Conditions |                               |







Dimensions are nominal measurements only.

## **CLEANING RECOMMENDATIONS:**

We recommend the use of soapy water or approved cleaners. This product should not be cleaned with abrasive materials. Damage caused by any improper treatment is not covered by the product warranty. Refer to Warranty Conditions