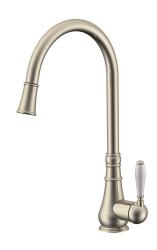

## Milli Voir Gooseneck Pull-Out Sink Mixer Tap with Porcelain Handle Brushed Nickel (4 Star) 2266817

| SPECIFICATIONS                                              |                               |
|-------------------------------------------------------------|-------------------------------|
| Recommended Use                                             | Domestic;Commercial;Hotel     |
| Colour Finish                                               | Brushed Nickel                |
| Primary Material                                            | Lead Free Brass               |
| Recommended Pressure Range                                  | 150 - 500 kPa as per AS3500   |
| Max Continuous Working Temperature (deg C)                  | 80                            |
| Min Continuous Working Temperature (deg C)                  | 5                             |
| Hot Water Unit Suitability                                  | Storage Tank; Continuous Flow |
| WARRANTY                                                    |                               |
| Warranty - Domestic Use (Years)                             | 15                            |
| Spare Parts & Labour (Years)                                | 1                             |
| Please refer to Warranty Page for full Terms and Conditions |                               |