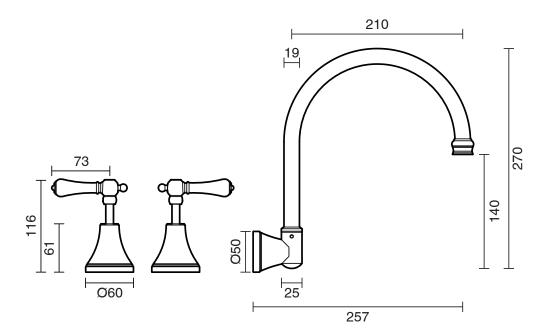

| 80 deg C                                 |
| Suitable for Storage Tank Hot Water                         | Yes                                      |
| Suitable for Continuous Flow Hot Water                      | Yes                                      |
| Suitable for Gravity Feed Hot Water                         | No                                       |
| WARRANTY                                                    |                                          |
| Warranty - Domestic Use                                     | 10 Years                                 |
| Spare Parts & Labour                                        | 12 Months                                |
| Please refer to Warranty Page for full Terms and Conditions |                                          |







Dimensions are nominal measurements only.

## **CLEANING RECOMMENDATIONS:**

We recommend the use of soapy water or approved cleaners. This product should not be cleaned with abrasive materials. Damage caused by any improper treatment is not covered by the product warranty. Refer to Warranty Conditions