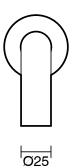

## Sussex Scala 25mm Curved Bath Outlet 250mm LUX PVD Brushed Platinum Gold 2268328

| SPECIFICATIONS                                              |                                              |
|-------------------------------------------------------------|----------------------------------------------|
| Recommended Use                                             | Domestic;Hotel;Commercial                    |
| Colour Finish                                               | Brushed Platinum Gold                        |
| Primary Material                                            | Stainless Steel 316                          |
| Recommended Pressure Range                                  | 150 - 500 kPa as per AS3500                  |
| Max Continuous Working Temperature (deg C)                  | 70                                           |
| Min Continuous Working Temperature (deg C)                  | 5                                            |
| Hot Water Unit Suitability                                  | Gravity Feed;Storage<br>Tank;Continuous Flow |
| WARRANTY                                                    |                                              |
| Warranty - Domestic Use (Years)                             | 15                                           |
| Spare Parts & Labour (Years)                                | 15                                           |
| Please refer to Warranty Page for full Terms and Conditions |                                              |

Dimensions are nominal measurements only.