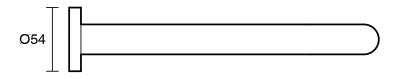

## Sussex Scala 25mm Curved Bath Outlet 250mm LUX PVD Brushed Platinum Gold 2268328

| SPECIFICATIONS                                              |                                              |
|-------------------------------------------------------------|----------------------------------------------|
| Recommended Use                                             | Domestic;Hotel;Commercial                    |
| Colour Finish                                               | Brushed Platinum Gold                        |
| Primary Material                                            | Stainless Steel 316                          |
| Recommended Pressure Range                                  | 150 - 500 kPa as per AS3500                  |
| Max Continuous Working Temperature (deg C)                  | 70                                           |
| Min Continuous Working Temperature (deg C)                  | 5                                            |
| Hot Water Unit Suitability                                  | Gravity Feed;Storage<br>Tank;Continuous Flow |
| WARRANTY                                                    |                                              |
| Warranty - Domestic Use (Years)                             | 15                                           |
| Spare Parts & Labour (Years)                                | 15                                           |
| Please refer to Warranty Page for full Terms and Conditions |                                              |

Dimensions are nominal measurements only.