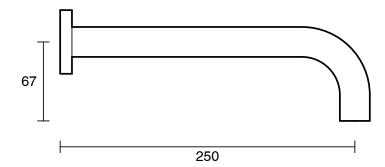

## Sussex Scala 25mm Curved Bath Outlet 250mm LUX PVD Brushed Platinum Gold 2268328

| SPECIFICATIONS                                              |                                              |
|-------------------------------------------------------------|----------------------------------------------|
| Recommended Use                                             | Domestic;Hotel;Commercial                    |
| Colour Finish                                               | Brushed Platinum Gold                        |
| Primary Material                                            | Stainless Steel 316                          |
| Recommended Pressure Range                                  | 150 - 500 kPa as per AS3500                  |
| Max Continuous Working Temperature (deg C)                  | 70                                           |
| Min Continuous Working Temperature (deg C)                  | 5                                            |
| Hot Water Unit Suitability                                  | Gravity Feed;Storage<br>Tank;Continuous Flow |
| WARRANTY                                                    |                                              |
| Warranty - Domestic Use (Years)                             | 15                                           |
| Spare Parts & Labour (Years)                                | 15                                           |
| Please refer to Warranty Page for full Terms and Conditions |                                              |

Dimensions are nominal measurements only.