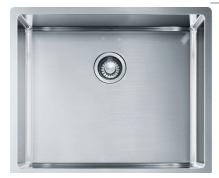

## **TECHNICAL DATASHEET**

**BOW BXX 210-50** 

| Product Category | Sinks             |
|------------------|-------------------|
| Finish           | Stainless Steel   |
| Installation     | Inset/Undermount/ |
|                  | Flushmount        |
| Range            | BOW               |
| Model            | BXX 210-50        |
| Warranty         | 50 Years          |

## **PRODUCT INFORMATION**

| Dimensions           | 540 x 450mm           |
|----------------------|-----------------------|
| Cabinet Base         | 600mm                 |
| Bowl Size            | 500 x 410 x 200mm/41L |
| Bowl Radius          | 12mm                  |
| Cut-Out Size         | Template              |
| Cut-Out Template     | Yes                   |
| Waste Outlet         | Semi Integrated Waste |
| Overflow             | No                    |
| Tap Holes            | No                    |
| Remote Waste         | No                    |
| Included Accessories | 1 2 3                 |