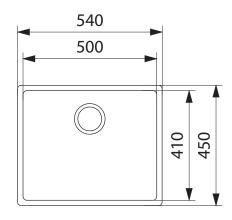

## **PRODUCT INFORMATION**

| Dimensions           | 540 x 450mm           |
|----------------------|-----------------------|
| Cabinet Base         | 600mm                 |
| Bowl Size            | 500 x 410 x 200mm/41L |
| Bowl Radius          | 12mm                  |
| Cut-Out Size         | Template              |
| Cut-Out Template     | Yes                   |
| Waste Outlet         | Semi Integrated Waste |
| Overflow             | No                    |
| Tap Holes            | No                    |
| Remote Waste         | No                    |
| Included Accessories | 1 2 3                 |