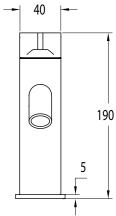

| 250-500kPa                   |
| Maximum Continuous Working Temperature                      | 65 deg C                     |
| Suitable for Storage Tank Hot Water                         | Yes                          |
| Suitable for Continuous Flow Hot Water                      | Yes                          |
| Suitable for Gravity Feed Hot Water                         | No                           |
| WARRANTY                                                    |                              |
| Warranty - Domestic Use                                     | 15 Years                     |
| Spare Parts & Labour                                        | 12 Months                    |
| Please refer to Warranty Page for full Terms and Conditions |                              |











Dimensions are nominal measurements only.

## **CLEANING RECOMMENDATIONS:**

We recommend the use of soapy water or approved cleaners. This product should not be cleaned with abrasive materials. Damage caused by any improper treatment is not covered by the product warranty. Refer to Warranty Conditions



WaterMark