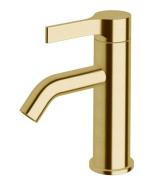

## Milli Oria Basin Mixer PVD Brushed Gold (5 Star)

## 2265615

| SPECIFICATIONS                                              |                              |
|-------------------------------------------------------------|------------------------------|
| Recommended Use                                             | Domestic, Hotel & Commercial |
| Colour                                                      | Gold                         |
| Finish                                                      | Brushed                      |
| Material                                                    | Brass                        |
| Recommended Pressure Range                                  | 250-500kPa                   |
| Maximum Continuous Working Temperature                      | 65 deg C                     |
| Suitable for Storage Tank Hot Water                         | Yes                          |
| Suitable for Continuous Flow Hot Water                      | Yes                          |
| Suitable for Gravity Feed Hot Water                         | No                           |
| WARRANTY                                                    |                              |
| Warranty - Domestic Use                                     | 15 Years                     |
| Spare Parts & Labour                                        | 12 Months                    |
| Please refer to Warranty Page for full Terms and Conditions |                              |