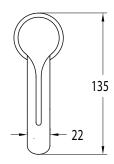

| 250-500kPa                   |
| Maximum Continuous Working Temperature                      | 65 deg C                     |
| Suitable for Storage Tank Hot Water                         | Yes                          |
| Suitable for Continuous Flow Hot Water                      | Yes                          |
| Suitable for Gravity Feed Hot Water                         | No                           |
| WARRANTY                                                    |                              |
| Warranty - Domestic Use                                     | 15 Years                     |
| Spare Parts & Labour                                        | 12 Months                    |
| Please refer to Warranty Page for full Terms and Conditions |                              |











Dimensions are nominal measurements only.

## **CLEANING RECOMMENDATIONS:**

We recommend the use of soapy water or approved cleaners. This product should not be cleaned with abrasive materials. Damage caused by any improper treatment is not covered by the product warranty. Refer to Warranty Conditions



WaterMark