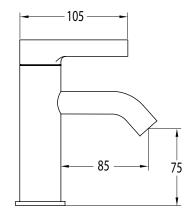

| 250-500kPa                   |
| Maximum Continuous Working Temperature                      | 65 deg C                     |
| Suitable for Storage Tank Hot Water                         | Yes                          |
| Suitable for Continuous Flow Hot Water                      | Yes                          |
| Suitable for Gravity Feed Hot Water                         | No                           |
| WARRANTY                                                    |                              |
| Warranty - Domestic Use                                     | 15 Years                     |
| Spare Parts & Labour                                        | 12 Months                    |
| Please refer to Warranty Page for full Terms and Conditions |                              |











Dimensions are nominal measurements only.

## **CLEANING RECOMMENDATIONS:**

We recommend the use of soapy water or approved cleaners. This product should not be cleaned with abrasive materials. Damage caused by any improper treatment is not covered by the product warranty. Refer to Warranty Conditions



WaterMark