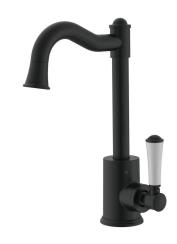

## Posh Canterbury English Basin Mixer Tap Porcelain Handle Matte Black (4 Star) 9509462

| SPECIFICATIONS                                              |                              |
|-------------------------------------------------------------|------------------------------|
| Recommended Use                                             | Domestic;Hotel;Commercial    |
| Colour Finish                                               | Matte Black                  |
| Primary Material                                            | DR Brass                     |
| Recommended Pressure Range                                  | 150 - 500 kPa as per AS3500  |
| Max Continuous Working Temperature (deg C)                  | 80                           |
| Min Continuous Working Temperature (deg C)                  | 5                            |
| Hot Water Unit Suitability                                  | Storage Tank;Continuous Flow |
| WARRANTY                                                    |                              |
| Warranty - Domestic Use (Years)                             | 10                           |
| Spare Parts & Labour (Years)                                | 1                            |
| Please refer to Warranty Page for full Terms and Conditions |                              |