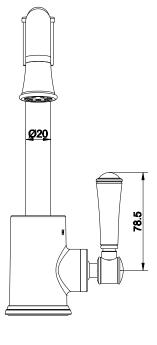

| DR Brass                     |
| Recommended Pressure Range                                  | 150 - 500 kPa as per AS3500  |
| Max Continuous Working Temperature (deg C)                  | 80                           |
| Min Continuous Working Temperature (deg C)                  | 5                            |
| Hot Water Unit Suitability                                  | Storage Tank;Continuous Flow |
| WARRANTY                                                    |                              |
| Warranty - Domestic Use (Years)                             | 10                           |
| Spare Parts & Labour (Years)                                | 1                            |
| Please refer to Warranty Page for full Terms and Conditions |                              |









Dimensions are nominal measurements only.

## **CLEANING RECOMMENDATIONS:**

We recommend the use of soapy water or approved cleaners. This product should not be cleaned with abrasive materials. Damage caused by any improper treatment is not covered by the product warranty. Refer to Warranty Conditions