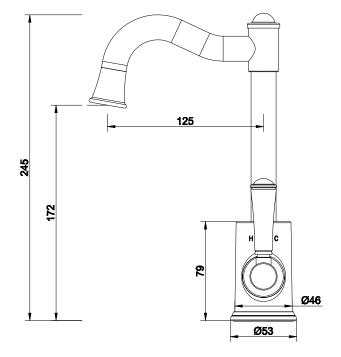

| DR Brass                     |
| Recommended Pressure Range                                  | 150 - 500 kPa as per AS3500  |
| Max Continuous Working Temperature (deg C)                  | 80                           |
| Min Continuous Working Temperature (deg C)                  | 5                            |
| Hot Water Unit Suitability                                  | Storage Tank;Continuous Flow |
| WARRANTY                                                    |                              |
| Warranty - Domestic Use (Years)                             | 10                           |
| Spare Parts & Labour (Years)                                | 1                            |
| Please refer to Warranty Page for full Terms and Conditions |                              |









Dimensions are nominal measurements only.

## **CLEANING RECOMMENDATIONS:**

We recommend the use of soapy water or approved cleaners. This product should not be cleaned with abrasive materials. Damage caused by any improper treatment is not covered by the product warranty. Refer to Warranty Conditions