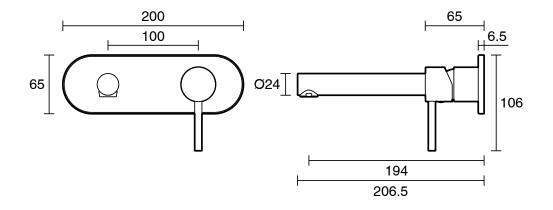

|                           |
|-------------------------------------------------------------|---------------------------|
| Recommended Use                                             | Domestic;Commercial;Hotel |
| Colour Finish                                               | Brushed Gunmetal          |
| Primary Material                                            | Lead Free Brass           |
| WARRANTY                                                    |                           |
| Warranty - Domestic Use (Years)                             | 10                        |
| Spare Parts & Labour (Years)                                | 1                         |
| Please refer to Warranty Page for full Terms and Conditions |                           |







Dimensions are nominal measurements only.

## **CLEANING RECOMMENDATIONS:**

We recommend the use of soapy water or approved cleaners. This product should not be cleaned with abrasive materials. Damage caused by any improper treatment is not covered by the product warranty. Refer to Warranty Conditions