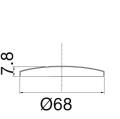

| DR Brass                     |
| Recommended Pressure Range                                  | 150 - 500 kPa as per AS3500  |
| Max Continuous Working Temperature (deg C)                  | 80                           |
| Min Continuous Working Temperature (deg C)                  | 5                            |
| Hot Water Unit Suitability                                  | Storage Tank;Continuous Flow |
| WARRANTY                                                    |                              |
| Warranty - Domestic Use (Years)                             | 10                           |
| Spare Parts & Labour (Years)                                | 1                            |
| Please refer to Warranty Page for full Terms and Conditions |                              |















## reece

Dimensions are nominal measurements only.

## **CLEANING RECOMMENDATIONS:**

We recommend the use of soapy water or approved cleaners. This product should not be cleaned with abrasive materials. Damage caused by any improper treatment is not covered by the product warranty. Refer to Warranty Conditions

Disclaimer: Products in this specification manual must by regulation be installed by licensed and registered trade people. The manufacturer/distributor reserves the right to vary specifications or delete models from their range without prior notification. Dimensions are nominal measurements only. Dimensions and set-outs listed are correct at time of publication however the manufacturer/distributor takes no responsibility for printing errors.

Published 27/03/2025

To see t