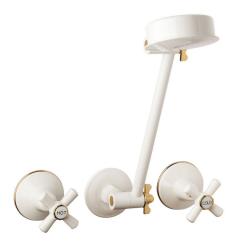

## Posh Bristol Shower Set White / Gold (3 Star)

## 2205924

| SPECIFICATIONS                                              |                              |
|-------------------------------------------------------------|------------------------------|
| Recommended Use                                             | Domestic;Hotel;Commercial    |
| Colour Finish                                               | White;Gold                   |
| Primary Material                                            | DR Brass                     |
| Recommended Pressure Range                                  | 150 - 500 kPa as per AS3500  |
| Max Continuous Working Temperature (deg C)                  | 80                           |
| Min Continuous Working Temperature (deg C)                  | 5                            |
| Hot Water Unit Suitability                                  | Storage Tank;Continuous Flow |
| WARRANTY                                                    |                              |
| Warranty - Domestic Use (Years)                             | 10                           |
| Spare Parts & Labour (Years)                                | 1                            |
| Please refer to Warranty Page for full Terms and Conditions |                              |