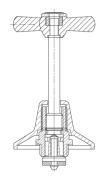

## Posh Bristol Shower Set White / Gold (3 Star)

## 2205924

| SPECIFICATIONS                                              |                              |
|-------------------------------------------------------------|------------------------------|
| Recommended Use                                             | Domestic;Hotel;Commercial    |
| Colour Finish                                               | White;Gold                   |
| Primary Material                                            | DR Brass                     |
| Recommended Pressure Range                                  | 150 - 500 kPa as per AS3500  |
| Max Continuous Working Temperature (deg C)                  | 80                           |
| Min Continuous Working Temperature (deg C)                  | 5                            |
| Hot Water Unit Suitability                                  | Storage Tank;Continuous Flow |
| WARRANTY                                                    |                              |
| Warranty - Domestic Use (Years)                             | 10                           |
| Spare Parts & Labour (Years)                                | 1                            |
| Please refer to Warranty Page for full Terms and Conditions |                              |