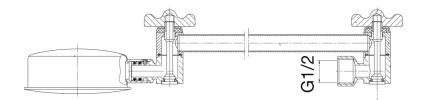

| DR Brass                     |
| Recommended Pressure Range                                  | 150 - 500 kPa as per AS3500  |
| Max Continuous Working Temperature (deg C)                  | 80                           |
| Min Continuous Working Temperature (deg C)                  | 5                            |
| Hot Water Unit Suitability                                  | Storage Tank;Continuous Flow |
| WARRANTY                                                    |                              |
| Warranty - Domestic Use (Years)                             | 10                           |
| Spare Parts & Labour (Years)                                | 1                            |
| Please refer to Warranty Page for full Terms and Conditions |                              |















## reece

Dimensions are nominal measurements only.

## **CLEANING RECOMMENDATIONS:**

We recommend the use of soapy water or approved cleaners. This product should not be cleaned with abrasive materials. Damage caused by any improper treatment is not covered by the product warranty. Refer to Warranty Conditions

Disclaimer: Products in this specification manual must by regulation be installed by licensed and registered trade people. The manufacturer/distributor reserves the right to vary specifications or delete models from their range without prior notification. Dimensions are nominal measurements only. Dimensions and set-outs listed are correct at time of publication however the manufacturer/distributor takes no responsibility for printing errors.

Published 27/03/2025

To s