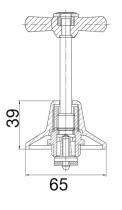

| DR Brass                     |
| Recommended Pressure Range                                  | 150 - 500 kPa as per AS3500  |
| Max Continuous Working Temperature (deg C)                  | 80                           |
| Min Continuous Working Temperature (deg C)                  | 5                            |
| Hot Water Unit Suitability                                  | Storage Tank;Continuous Flow |
| WARRANTY                                                    |                              |
| Warranty - Domestic Use (Years)                             | 10                           |
| Spare Parts & Labour (Years)                                | 1                            |
| Please refer to Warranty Page for full Terms and Conditions |                              |















## reece

Dimensions are nominal measurements only.

## **CLEANING RECOMMENDATIONS:**

We recommend the use of soapy water or approved cleaners. This product should not be cleaned with abrasive materials. Damage caused by any improper treatment is not covered by the product warranty. Refer to Warranty Conditions

Disclaimer: Products in this specification manual must by regulation be installed by licensed and registered trade people. The manufacturer/distributor reserves the right to vary specifications or delete models from their range without prior notification. Dimensions are nominal measurements only. Dimensions and set-outs listed are correct at time of publication however the manufacturer/distributor takes no responsibility for printing errors.

Published 27/03/2025

To see