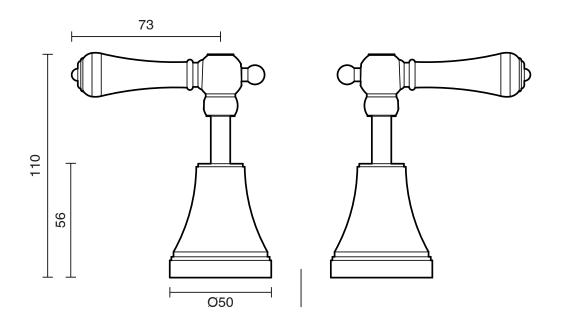

ature                      | 80 deg C                              |
| Suitable for Storage Tank Hot Water                         | Yes                                   |
| Suitable for Continuous Flow Hot Water                      | Yes                                   |
| Suitable for Gravity Feed Hot Water                         | No                                    |
| WARRANTY                                                    |                                       |
| Warranty - Domestic Use                                     | 10 Years                              |
| Spare Parts & Labour                                        | 12 Months                             |
| Please refer to Warranty Page for full Terms and Conditions |                                       |





Dimensions are nominal measurements only.

## **CLEANING RECOMMENDATIONS:**

We recommend the use of soapy water or approved cleaners. This product should not be cleaned with abrasive materials. Damage caused by any improper treatment is not covered by the product warranty. Refer to Warranty Conditions