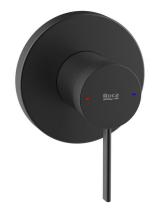

## **Roca Ona Shower Mixer Tap Matte Black**

13693

## SPECIFICATIONS

| Recommended Use                            | Domestic;Commercial;Hotel    |
|--------------------------------------------|------------------------------|
| Colour Category                            | Black                        |
| Colour Finish                              | Matte Black                  |
| Max Continuous Working Pressure (kPa)      | 500                          |
| Max Continuous Working Temperature (deg C) | 65                           |
| Hot Water Unit Suitability                 | Storage Tank;Continuous Flow |
| WARRANTY                                   |                              |
| Warranty - Domestic Use (Years)            | 15                           |
|                                            |                              |
| Spare Parts & Labour (Years)               | 1                            |