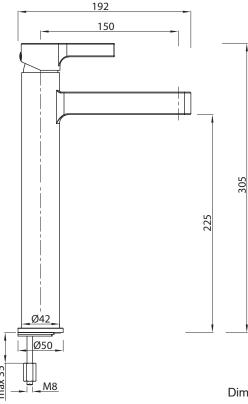

# STREAM EXTENDED BASIN MIXER CHROME

Dimensions are nominal measurements only.

| SPECIFICATIONS           |                                                                                                                                                     |                  |
|--------------------------|-----------------------------------------------------------------------------------------------------------------------------------------------------|------------------|
| Recommended Use          | Domestic, Hotel & Commercial                                                                                                                        |                  |
| Colour                   | Chrome, Matte Black or Brushed Nickel                                                                                                               |                  |
| Pressure Rating          | Maximum continuous operating pressure1000kPa.  Note: As per AS/NZS3500 pressure must be limited to 500kPa on any new home, extension or renovation. |                  |
|                          | Note: For best performance and longer life we recommend an operating pressure between 150 - 500kPa.                                                 |                  |
| Temperature Rating       | Maximum Continuous Working Temperature                                                                                                              | 65°C             |
| Suitable Hot Water Units | Storage Tank<br>Continuous Flow<br>Gravity Feed                                                                                                     | Yes<br>Yes<br>No |
| Cartridge Type           | Ceramic Disc                                                                                                                                        |                  |

#### **Installation Procedure**

- 1. Please flush out new pipe work prior to connecting the new mixer
- 2. All mixers should be installed with isolating stop cocks (Arco)
- 3. This tap is suitable for high pressure applications where both hot and cold water supply pressures are at 150kPa or above
- 4. Place the base washer & dress ring (14) into position
- 5. Fit the tap body into the basin hole making sure first that the flexible connectors are firmly tightened into base of the body
- 6. Do not use teflon tape on threads
- 7. From underneath apply your washer prior to positioning the horse shoe plate
- 8. Lock the mixer into position by tightening the lock nut