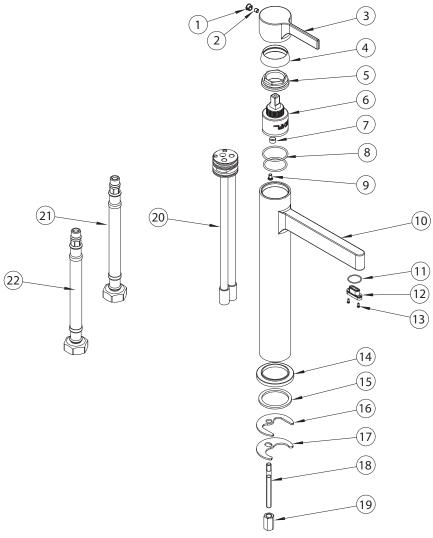

## **COMPONENT LISTING**

| No. | Description       |
|-----|-------------------|
| 1   |                   |
| 2   | Handle Complete   |
| 3   |                   |
| 4   | Cartridge Dome    |
| 5   | Cartridge Locknut |
| 6   | Cartridge         |
| 7   | Flow Controller   |
| 8   | O-Ring            |
| 9   | Grub Screw        |
| 10  | Mixer Body        |
| 11  |                   |
| 12  | Aerator Complete  |
| 13  |                   |

| No. | Description          |
|-----|----------------------|
| 14  | Dress Ring           |
| 15  |                      |
| 16  |                      |
| 17  | Fixing Kit           |
| 18  |                      |
| 19  |                      |
| 20  | Cartridge Seat       |
| 21  | Flexible Hose (Cold) |
| 22  | Flexible Hose (Hot)  |