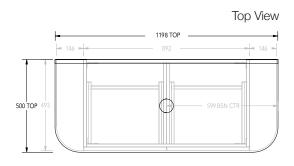

--|-------------------|-------------------|--------|-------------------|--------|
| Width (mm)            | 752    | 904    | 1198              | 1502              | 1502   | 1796              | 1796   |
| Depth (mm)            | 500    | 500    | 500               | 500               | 500    | 500               | 500    |
| Wall Hung Height (mm) | 547    | 547    | 547               | 547               | 547    | 547               | 547    |
| Number of Drawers     | 1      | 1      | 2                 | 2                 | 2      | 3                 | 3      |
| Basin Configurations  | Centre | Centre | Centre/<br>Offset | Centre/<br>Offset | Double | Centre/<br>Offset | Double |



# **FLO - WALL HUNG VANITY**

## 750mm





### 900mm

Front View





#### 1200mm Centre

Front View





## 1200mm Offset

Front View





### 1500mm Centre

Front View







# **FLO - WALL HUNG VANITY**

### 1500mm Offset





### 1500mm Double





#### 1800mm Centre





#### 1800mm Offset





## 1800mm Double

Front View Top View







Top View