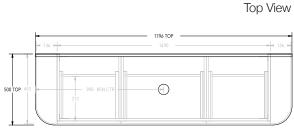

### 1500mm Double

## To see the complete ADP X A&L range go to www.reece.com.au/bathrooms

| STANDARD SIZES        | 750mm  | 900mm  | 1200mm            | 1500mm            | 1500mm | 1800mm            | 1800mm |
|-----------------------|--------|--------|-------------------|-------------------|--------|-------------------|--------|
| Width (mm)            | 752    | 904    | 1198              | 1502              | 1502   | 1796              | 1796   |
| Depth (mm)            | 500    | 500    | 500               | 500               | 500    | 500               | 500    |
| Wall Hung Height (mm) | 547    | 547    | 547               | 547               | 547    | 547               | 547    |
| Number of Drawers     | 1      | 1      | 2                 | 2                 | 2      | 3                 | 3      |
| Basin Configurations  | Centre | Centre | Centre/<br>Offset | Centre/<br>Offset | Double | Centre/<br>Offset | Double |