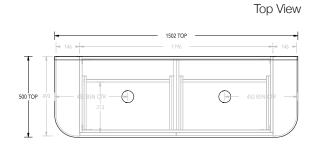

### 1500mm Centre

Front View

## To see the complete ADP X A&L range go to www.reece.com.au/bathrooms

| STANDARD SIZES        | 750mm  | 900mm  | 1200mm            | 1500mm            | 1500mm | 1800mm            | 1800mm |
|-----------------------|--------|--------|-------------------|-------------------|--------|-------------------|--------|
| Width (mm)            | 752    | 904    | 1198              | 1502              | 1502   | 1796              | 1796   |
| Depth (mm)            | 500    | 500    | 500               | 500               | 500    | 500               | 500    |
| Wall Hung Height (mm) | 547    | 547    | 547               | 547               | 547    | 547               | 547    |
| Number of Drawers     | 1      | 1      | 2                 | 2                 | 2      | 3                 | 3      |
| Basin Configurations  | Centre | Centre | Centre/<br>Offset | Centre/<br>Offset | Double | Centre/<br>Offset | Double |