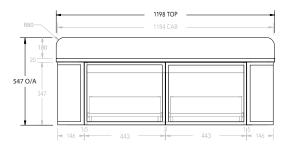

----------|--------|-------------------|--------|
| Width (mm)            | 752    | 904    | 1198              | 1502              | 1502   | 1796              | 1796   |
| Depth (mm)            | 500    | 500    | 500               | 500               | 500    | 500               | 500    |
| Wall Hung Height (mm) | 547    | 547    | 547               | 547               | 547    | 547               | 547    |
| Number of Drawers     | 1      | 1      | 2                 | 2                 | 2      | 3                 | 3      |
| Basin Configurations  | Centre | Centre | Centre/<br>Offset | Centre/<br>Offset | Double | Centre/<br>Offset | Double |



# **FLO - WALL HUNG VANITY**

## 750mm





### 900mm

Front View





#### 1200mm Centre

Front View





## 1200mm Offset

Front View





### 1500mm Centre

Front View







# **FLO - WALL HUNG VANITY**

### 1500mm Offset





### 1500mm Double





#### 1800mm Centre





#### 1800mm Offset





## 1800mm Double

Front View Top View







Top View