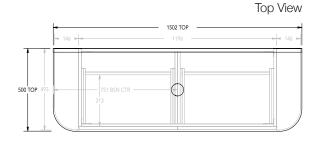

--|--------|
| Width (mm)            | 752    | 904    | 1198              | 1502              | 1502   | 1796              | 1796   |
| Depth (mm)            | 500    | 500    | 500               | 500               | 500    | 500               | 500    |
| Wall Hung Height (mm) | 547    | 547    | 547               | 547               | 547    | 547               | 547    |
| Number of Drawers     | 1      | 1      | 2                 | 2                 | 2      | 3                 | 3      |
| Basin Configurations  | Centre | Centre | Centre/<br>Offset | Centre/<br>Offset | Double | Centre/<br>Offset | Double |



# **FLO - WALL HUNG VANITY**

## 750mm





### 900mm

Front View





#### 1200mm Centre

Front View





## 1200mm Offset

Front View





### 1500mm Centre

Front View







# **FLO - WALL HUNG VANITY**

### 1500mm Offset





### 1500mm Double





#### 1800mm Centre





#### 1800mm Offset





## 1800mm Double

Front View Top View







Top View