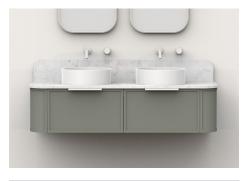

|  |  |  |
| Tap Hole Availability               | 0, 1 or 3 Tap Holes (pending basin selection)                                                           |  |  |  |
| Waste                               | Chrome Universal Plug & Waste 40mm Outlet (included).                                                   |  |  |  |
| Fixing                              | Bolted/Screwed to the wall by a licensed tradesperson-<br>Fixings not included.                         |  |  |  |
| Drawers/Inclusions                  | Hettich AvanTech YOU drawers in anthracite.                                                             |  |  |  |
| Handle Options                      | Francis Handles available in <i>Brass</i> , <i>Matte Black</i> , <i>Matte White, or Brushed Nickel.</i> |  |  |  |







## To see the complete ADP X A&L range go to www.reece.com.au/bathrooms

| STANDARD SIZES        | 750mm  | 900mm  | 1200mm            | 1500mm            | 1500mm | 1800mm            | 1800mm |
|-----------------------|--------|--------|-------------------|-------------------|--------|-------------------|--------|
| Width (mm)            | 752    | 904    | 1198              | 1502              | 1502   | 1796              | 1796   |
| Depth (mm)            | 500    | 500    | 500               | 500               | 500    | 500               | 500    |
| Wall Hung Height (mm) | 547    | 547    | 547               | 547               | 547    | 547               | 547    |
| Number of Drawers     | 1      | 1      | 2                 | 2                 | 2      | 3                 |