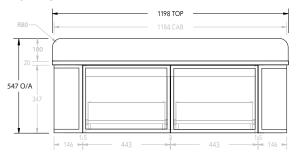

----|-------------------|-------------------|--------|-------------------|--------|
| Width (mm)            | 752    | 904    | 1198              | 1502              | 1502   | 1796              | 1796   |
| Depth (mm)            | 500    | 500    | 500               | 500               | 500    | 500               | 500    |
| Wall Hung Height (mm) | 547    | 547    | 547               | 547               | 547    | 547               | 547    |
| Number of Drawers     | 1      | 1      | 2                 | 2                 | 2      | 3                 | 3      |
| Basin Configurations  | Centre | Centre | Centre/<br>Offset | Centre/<br>Offset | Double | Centre/<br>Offset | Double |



# **FLO - WALL HUNG VANITY**

## 750mm





### 900mm

Front View





#### 1200mm Centre

Front View





## 1200mm Offset

Front View





### 1500mm Centre

Front View







# **FLO - WALL HUNG VANITY**

### 1500mm Offset





### 1500mm Double





#### 1800mm Centre





#### 1800mm Offset





## 1800mm Double

Front View Top View







Top View