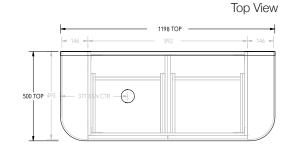

--------|--------|-------------------|--------|
| Width (mm)            | 752    | 904    | 1198              | 1502              | 1502   | 1796              | 1796   |
| Depth (mm)            | 500    | 500    | 500               | 500               | 500    | 500               | 500    |
| Wall Hung Height (mm) | 547    | 547    | 547               | 547               | 547    | 547               | 547    |
| Number of Drawers     | 1      | 1      | 2                 | 2                 | 2      | 3                 | 3      |
| Basin Configurations  | Centre | Centre | Centre/<br>Offset | Centre/<br>Offset | Double | Centre/<br>Offset | Double |



# **FLO - WALL HUNG VANITY**

## 750mm





### 900mm

Front View





#### 1200mm Centre

Front View





## 1200mm Offset

Front View





### 1500mm Centre

Front View







# **FLO - WALL HUNG VANITY**

### 1500mm Offset





### 1500mm Double





#### 1800mm Centre





#### 1800mm Offset





## 1800mm Double

Front View Top View







Top View