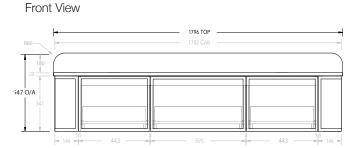

#### 1800mm Centre

## To see the complete ADP X A&L range go to www.reece.com.au/bathrooms

| STANDARD SIZES        | 750mm  | 900mm  | 1200mm            | 1500mm            | 1500mm | 1800mm            | 1800mm |
|-----------------------|--------|--------|-------------------|-------------------|--------|-------------------|--------|
| Width (mm)            | 752    | 904    | 1198              | 1502              | 1502   | 1796              | 1796   |
| Depth (mm)            | 500    | 500    | 500               | 500               | 500    | 500               | 500    |
| Wall Hung Height (mm) | 547    | 547    | 547               | 547               | 547    | 547               | 547    |
| Number of Drawers     | 1      | 1      | 2                 | 2                 | 2      | 3                 | 3      |
| Basin Configurations  | Centre | Centre | Centre/<br>Offset | Centre/<br>Offset | Double | Centre/<br>Offset | Double |