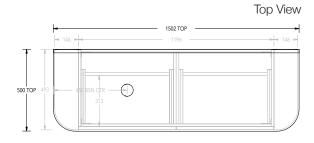

| 1198              | 1502              | 1502   | 1796              | 1796   |
| Depth (mm)            | 500    | 500    | 500               | 500               | 500    | 500               | 500    |
| Wall Hung Height (mm) | 547    | 547    | 547               | 547               | 547    | 547               | 547    |
| Number of Drawers     | 1      | 1      | 2                 | 2                 | 2      | 3                 | 3      |
| Basin Configurations  | Centre | Centre | Centre/<br>Offset | Centre/<br>Offset | Double | Centre/<br>Offset | Double |



# **FLO - WALL HUNG VANITY**

## 750mm





### 900mm

Front View





#### 1200mm Centre

Front View





## 1200mm Offset

Front View





### 1500mm Centre

Front View







# **FLO - WALL HUNG VANITY**

### 1500mm Offset





### 1500mm Double





#### 1800mm Centre





#### 1800mm Offset





## 1800mm Double

Front View Top View







Top View