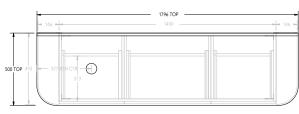

#### 1800mm Centre

## To see the complete ADP X A&L range go to www.reece.com.au/bathrooms

| STANDARD SIZES        | 750mm  | 900mm  | 1200mm            | 1500mm            | 1500mm | 1800mm            | 1800mm |
|-----------------------|--------|--------|-------------------|-------------------|--------|-------------------|--------|
| Width (mm)            | 752    | 904    | 1198              | 1502              | 1502   | 1796              | 1796   |
| Depth (mm)            | 500    | 500    | 500               | 500               | 500    | 500               | 500    |
| Wall Hung Height (mm) | 547    | 547    | 547               | 547               | 547    | 547               | 547    |
| Number of Drawers     | 1      | 1      | 2                 | 2                 | 2      | 3                 | 3      |
| Basin Configurations  | Centre | Centre | Centre/<br>Offset | Centre/<br>Offset | Double | Centre/<br>Offset | Double |