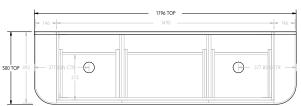

## 1800mm Double

Front View Top View

Top View

## To see the complete ADP X A&L range go to www.reece.com.au/bathrooms

| STANDARD SIZES        | 750mm  | 900mm  | 1200mm            | 1500mm            | 1500mm | 1800mm            | 1800mm |
|-----------------------|--------|--------|-------------------|-------------------|--------|-------------------|--------|
| Width (mm)            | 752    | 904    | 1198              | 1502              | 1502   | 1796              | 1796   |
| Depth (mm)            | 500    | 500    | 500               | 500               | 500    | 500               | 500    |
| Wall Hung Height (mm) | 547    | 547    | 547               | 547               | 547    | 547               | 547    |
| Number of Drawers     | 1      | 1      | 2                 | 2                 | 2      | 3                 | 3      |
| Basin Configurations  | Centre | Centre | Centre/<br>Offset | Centre/<br>Offset | Double | Centre/<br>Offset | Double |