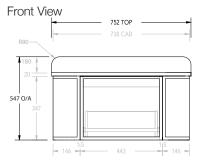

## 750mm

## To see the complete ADP X A&L range go to www.reece.com.au/bathrooms

| STANDARD SIZES        | 750mm  | 900mm  | 1200mm            | 1500mm            | 1500mm | 1800mm            | 1800mm |
|-----------------------|--------|--------|-------------------|-------------------|--------|-------------------|--------|
| Width (mm)            | 752    | 904    | 1198              | 1502              | 1502   | 1796              | 1796   |
| Depth (mm)            | 500    | 500    | 500               | 500               | 500    | 500               | 500    |
| Wall Hung Height (mm) | 547    | 547    | 547               | 547               | 547    | 547               | 547    |
| Number of Drawers     | 1      | 1      | 2                 | 2                 | 2      | 3                 | 3      |
| Basin Configurations  | Centre | Centre | Centre/<br>Offset | Centre/<br>Offset | Double | Centre/<br>Offset | Double |