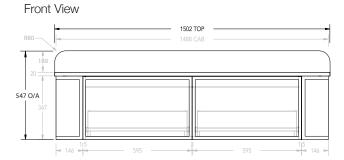

### 1500mm Centre

Front View

## To see the complete ADP X A&L range go to www.reece.com.au/bathrooms

| STANDARD SIZES        | 750mm  | 900mm  | 1200mm            | 1500mm            | 1500mm | 1800mm            | 1800mm |
|-----------------------|--------|--------|-------------------|-------------------|--------|-------------------|--------|
| Width (mm)            | 752    | 904    | 1198              | 1502              | 1502   | 1796              | 1796   |
| Depth (mm)            | 500    | 500    | 500               | 500               | 500    | 500               | 500    |
| Wall Hung Height (mm) | 547    | 547    | 547               | 547               | 547    | 547               | 547    |
| Number of Drawers     | 1      | 1      | 2                 | 2                 | 2      | 3                 | 3      |
| Basin Configurations  | Centre | Centre | Centre/<br>Offset | Centre/<br>Offset | Double | Centre/<br>Offset | Double |