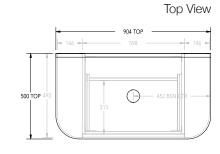

### 900mm

Front View

## To see the complete ADP X A&L range go to www.reece.com.au/bathrooms

| STANDARD SIZES        | 750mm  | 900mm  | 1200mm            | 1500mm            | 1500mm | 1800mm            | 1800mm |
|-----------------------|--------|--------|-------------------|-------------------|--------|-------------------|--------|
| Width (mm)            | 752    | 904    | 1198              | 1502              | 1502   | 1796              | 1796   |
| Depth (mm)            | 500    | 500    | 500               | 500               | 500    | 500               | 500    |
| Wall Hung Height (mm) | 547    | 547    | 547               | 547               | 547    | 547               | 547    |
| Number of Drawers     | 1      | 1      | 2                 | 2                 | 2      | 3                 | 3      |
| Basin Configurations  | Centre | Centre | Centre/<br>Offset | Centre/<br>Offset | Double | Centre/<br>Offset | Double |