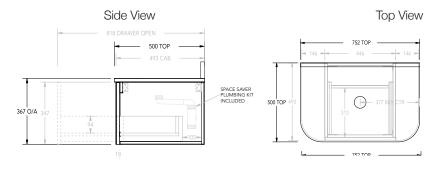

## 750mm

## To see the complete ADP X A&L range go to www.reece.com.au/bathrooms

| STANDARD SIZES        | 750mm  | 900mm  | 1200mm            | 1500mm            | 1500mm | 1800mm            | 1800mm |
|-----------------------|--------|--------|-------------------|-------------------|--------|-------------------|--------|
| Width (mm)            | 752    | 904    | 1198              | 1502              | 1502   | 1796              | 1796   |
| Depth (mm)            | 500    | 500    | 500               | 500               | 500    | 500               | 500    |
| Wall Hung Height (mm) | 547    | 547    | 547               | 547               | 547    | 547               | 547    |
| Number of Drawers     | 1      | 1      | 2                 | 2                 | 2      | 3                 | 3      |
| Basin Configurations  | Centre | Centre | Centre/<br>Offset | Centre/<br>Offset | Double | Centre/<br>Offset | Double |