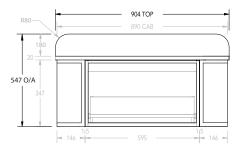

### 900mm

Front View

## To see the complete ADP X A&L range go to www.reece.com.au/bathrooms

| STANDARD SIZES        | 750mm  | 900mm  | 1200mm            | 1500mm            | 1500mm | 1800mm            | 1800mm |
|-----------------------|--------|--------|-------------------|-------------------|--------|-------------------|--------|
| Width (mm)            | 752    | 904    | 1198              | 1502              | 1502   | 1796              | 1796   |
| Depth (mm)            | 500    | 500    | 500               | 500               | 500    | 500               | 500    |
| Wall Hung Height (mm) | 547    | 547    | 547               | 547               | 547    | 547               | 547    |
| Number of Drawers     | 1      | 1      | 2                 | 2                 | 2      | 3                 | 3      |
| Basin Configurations  | Centre | Centre | Centre/<br>Offset | Centre/<br>Offset | Double | Centre/<br>Offset | Double |