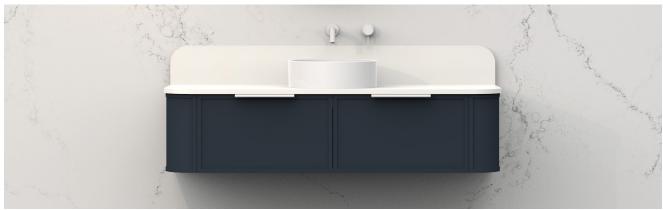

# **FLO - WALL HUNG VANITY**



| SPECIFICATIONS                      |                                                                                                         |  |  |  |
|-------------------------------------|---------------------------------------------------------------------------------------------------------|--|--|--|
| Recommended Use                     | Domestic, Hotel and Commercial                                                                          |  |  |  |
| Vanity Top &<br>Splashback Material | Cherry Pie Solid Surface (20mm) or Friday™ Hybrid Quartz (20mm) or Caesarstone® (20mm).                 |  |  |  |
|                                     | Basin sold separately.                                                                                  |  |  |  |
|