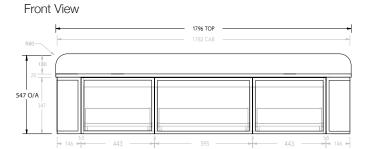

### 1500mm Double

## To see the complete ADP X A&L range go to www.reece.com.au/bathrooms

| STANDARD SIZES        | 750mm  | 900mm  | 1200mm            | 1500mm            | 1500mm | 1800mm            | 1800mm |
|-----------------------|--------|--------|-------------------|-------------------|--------|-------------------|--------|
| Width (mm)            | 752    | 904    | 1198              | 1502              | 1502   | 1796              | 1796   |
| Depth (mm)            | 500    | 500    | 500               | 500               | 500    | 500               | 500    |
| Wall Hung Height (mm) | 547    | 547    | 547               | 547               | 547    | 547               | 547    |
| Number of Drawers     | 1      | 1      | 2                 | 2                 | 2      | 3                 | 3      |
| Basin Configurations  | Centre | Centre | Centre/<br>Offset | Centre/<br>Offset | Double | Centre/<br>Offset | Double |