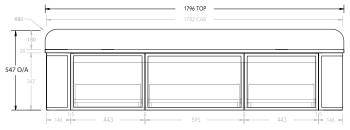

## 1800mm Double

Front View Top View

Top View

## To see the complete ADP X A&L range go to www.reece.com.au/bathrooms

| STANDARD SIZES        | 750mm  | 900mm  | 1200mm            | 1500mm            | 1500mm | 1800mm            | 1800mm |
|-----------------------|--------|--------|-------------------|-------------------|--------|-------------------|--------|
| Width (mm)            | 752    | 904    | 1198              | 1502              | 1502   | 1796              | 1796   |
| Depth (mm)            | 500    | 500    | 500               | 500               | 500    | 500               | 500    |
| Wall Hung Height (mm) | 547    | 547    | 547               | 547               | 547    | 547               | 547    |
| Number of Drawers     | 1      | 1      | 2                 | 2                 | 2      | 3                 | 3      |
| Basin Configurations  | Centre | Centre | Centre/<br>Offset | Centre/<br>Offset | Double | Centre/<br>Offset | Double |