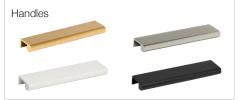

# **FLO - WALL HUNG VANITY**

| SPECIFICATIONS                      |                                                                                                         |  |  |  |
|-------------------------------------|---------------------------------------------------------------------------------------------------------|--|--|--|
| Recommended Use                     | Domestic, Hotel and Commercial                                                                          |  |  |  |
| Vanity Top &<br>Splashback Material | Cherry Pie Solid Surface (20mm) or Friday™ Hybrid Quartz (20mm) or Caesarstone® (20mm).                 |  |  |  |
|                                     | Basin sold separately.                                                                                  |  |  |  |
|                                     | For more information please refer to the Colour Finish and Material Varitions Document.                 |  |  |  |
| Vanity Unit Material                | MDF MR E0 (Medium Density Fibreboard, Moisture<br>Resistant, Rated Emission Level E0)                   |  |  |  |
| Vanity Colour<br>Variations         | Ultra White Matte                                                                                       |  |  |  |
|                                     | Aston White Smooth                                                                                      |  |  |  |
|                                     | Topiary Smooth                                                                                          |  |  |  |
|                                     | Adriatic Smooth                                                                                         |  |  |  |
|                                     | For more information please refer to the Colour Finish and Material Varitions Document.                 |  |  |  |
| Interior Finish                     | Graphite Grey                                                                                           |  |  |  |
| Tap Hole Availability               | 0, 1 or 3 Tap Holes (pending basin selection)                                                           |  |  |  |
| Waste                               | Chrome Universal Plug & Waste 40mm Outlet (included).                                                   |  |  |  |
| Fixing                              | Bolted/Screwed to the wall by a licensed tradesperson-<br>Fixings not included.                         |  |  |  |
| Drawers/Inclusions                  | Hettich AvanTech YOU drawers in anthracite.                                                             |  |  |  |
| Handle Options                      | Francis Handles available in <i>Brass</i> , <i>Matte Black</i> , <i>Matte White, or Brushed Nickel.</i> |  |  |  |