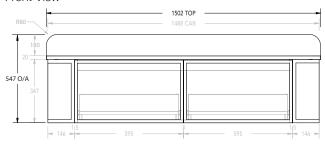

----|--------|
| Width (mm)            | 752    | 904    | 1198              | 1502              | 1502   | 1796              | 1796   |
| Depth (mm)            | 500    | 500    | 500               | 500               | 500    | 500               | 500    |
| Wall Hung Height (mm) | 547    | 547    | 547               | 547               | 547    | 547               | 547    |
| Number of Drawers     | 1      | 1      | 2                 | 2                 | 2      | 3                 | 3      |
| Basin Configurations  | Centre | Centre | Centre/<br>Offset | Centre/<br>Offset | Double | Centre/<br>Offset | Double |



# **FLO - WALL HUNG VANITY**

## 750mm





### 900mm

Front View





#### 1200mm Centre

Front View





## 1200mm Offset

Front View





### 1500mm Centre

Front View







# **FLO - WALL HUNG VANITY**

### 1500mm Offset





### 1500mm Double





#### 1800mm Centre





#### 1800mm Offset





## 1800mm Double

Front View Top View







Top View