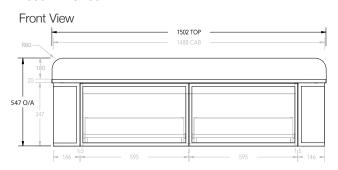

| 1198              | 1502              | 1502   | 1796              | 1796   |
| Depth (mm)            | 500    | 500    | 500               | 500               | 500    | 500               | 500    |
| Wall Hung Height (mm) | 547    | 547    | 547               | 547               | 547    | 547               | 547    |
| Number of Drawers     | 1      | 1      | 2                 | 2                 | 2      | 3                 | 3      |
| Basin Configurations  | Centre | Centre | Centre/<br>Offset | Centre/<br>Offset | Double | Centre/<br>Offset | Double |



# **FLO - WALL HUNG VANITY**

## 750mm





### 900mm

Front View





#### 1200mm Centre

Front View





## 1200mm Offset

Front View





### 1500mm Centre

Front View







# **FLO - WALL HUNG VANITY**

### 1500mm Offset





### 1500mm Double





#### 1800mm Centre





#### 1800mm Offset





## 1800mm Double

Front View Top View







Top View