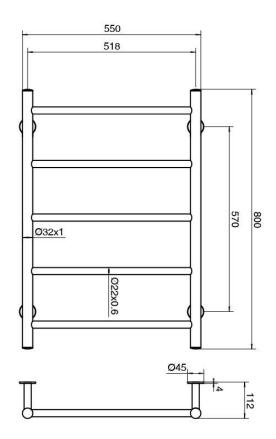

eg |
| Heating Method                                              | Dry Element                      |
| Power Wattage                                               | 70 W                             |
| Voltage                                                     | 24 V                             |
| IP Rating                                                   | IP45                             |
| WARRANTY                                                    |                                  |
| Warranty - Domestic Use                                     | 7 Years                          |
| Spare Parts & Labour                                        | 12 Months                        |
| Please refer to Warranty Page for full Terms and Conditions |                                  |





Dimensions are nominal measurements only.

## **CLEANING RECOMMENDATIONS:**

We recommend the use of a soft dry cloth. This product should not be cleaned with abrasive materials or cleaning agents. Damage caused by improper treatment is not covered by the product warranty - refer to warranty conditions.