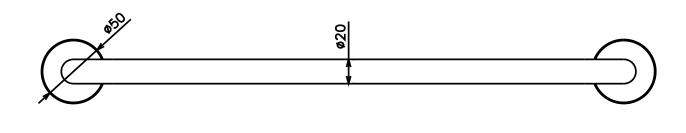

|                              |
|-------------------------------------------------------------|------------------------------|
| Recommended Use                                             | Domestic, Hotel & Commercial |
| Colour                                                      | Brushed Gold                 |
| Material                                                    | Brass                        |
| WARRANTY                                                    |                              |
| Replacement Only - Domestic Use                             | 15 Years                     |
| Parts Replacement Only                                      | 12 Months                    |
| Please refer to Warranty Page for full Terms and Conditions |                              |







Dimensions are nominal measurements only.

## **CLEANING RECOMMENDATIONS:**

We recommend the use of soapy water or approved cleaners. This product should not be cleaned with abrasive materials. Damage caused by any improper treatment is not covered by the product warranty. Refer to Warranty Conditions

Disclaimer: Products in this specification manual must by regulation be installed by licensed and registered trade people. The manufacturer/distributor reserves the right to vary specifications or delete models from their range without prior notification. Dimensions are nominal measurements only. Dimensions and set-outs listed are correct at time of publication however the manufacturer/distributor takes no responsibility for printing errors.