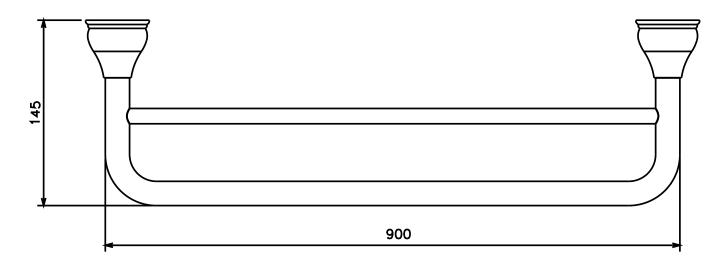

## Milli Monument Edit Double Towel Rail 900mm Brushed Gold 2266258

| SPECIFICATIONS                                              |                              |
|-------------------------------------------------------------|------------------------------|
| Recommended Use                                             | Domestic, Hotel & Commercial |
| Colour                                                      | Brushed Gold                 |
| Material                                                    | Brass                        |
| WARRANTY                                                    |                              |
| Replacement Only - Domestic Use                             | 15 Years                     |
| Parts Replacement Only                                      | 12 Months                    |
| Please refer to Warranty Page for full Terms and Conditions |                              |

Dimensions are nominal measurements only.