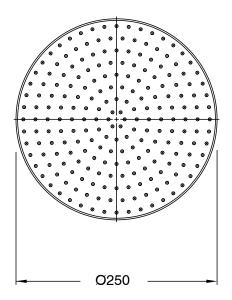

|
| Recommended Pressure Range                                  | 150 - 500 kPa as per AS3500   |
| Max Continuous Working Temperature (deg C)                  | 65                            |
| Min Continuous Working Temperature (deg C)                  | 5                             |
| Hot Water Unit Suitability                                  | Storage Tank; Continuous Flow |
| WARRANTY                                                    |                               |
| Warranty - Domestic Use (Years)                             | 15                            |
| Spare Parts & Labour (Years)                                | 1                             |
| Please refer to Warranty Page for full Terms and Conditions |                               |









Dimensions are nominal measurements only.

## **CLEANING RECOMMENDATIONS:**

We recommend the use of soapy water or approved cleaners. This product should not be cleaned with abrasive materials. Damage caused by any improper treatment is not covered by the product warranty. Refer to Warranty Conditions