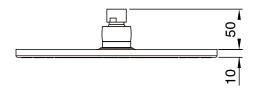

ss                         |
| Recommended Pressure Range                                  | 150 - 500 kPa as per AS3500   |
| Max Continuous Working Temperature (deg C)                  | 65                            |
| Min Continuous Working Temperature (deg C)                  | 5                             |
| Hot Water Unit Suitability                                  | Storage Tank; Continuous Flow |
| WARRANTY                                                    |                               |
| Warranty - Domestic Use (Years)                             | 15                            |
| Spare Parts & Labour (Years)                                | 1                             |
| Please refer to Warranty Page for full Terms and Conditions |                               |









Dimensions are nominal measurements only.

## **CLEANING RECOMMENDATIONS:**

We recommend the use of soapy water or approved cleaners. This product should not be cleaned with abrasive materials. Damage caused by any improper treatment is not covered by the product warranty. Refer to Warranty Conditions