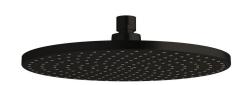

rass                         |
| Recommended Pressure Range                                  | 150 - 500 kPa as per AS3500   |
| Max Continuous Working Temperature (deg C)                  | 65                            |
| Min Continuous Working Temperature (deg C)                  | 5                             |
| Hot Water Unit Suitability                                  | Storage Tank; Continuous Flow |
| WARRANTY                                                    |                               |
| Warranty - Domestic Use (Years)                             | 15                            |
| Spare Parts & Labour (Years)                                | 1                             |
| Please refer to Warranty Page for full Terms and Conditions |                               |









Dimensions are nominal measurements only.

## **CLEANING RECOMMENDATIONS:**

We recommend the use of soapy water or approved cleaners. This product should not be cleaned with abrasive materials. Damage caused by any improper treatment is not covered by the product warranty. Refer to Warranty Conditions