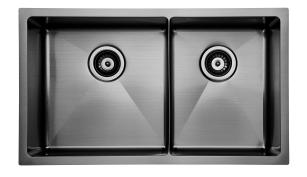

## Memo Zenna 1 3/4 Bowl Sink Stainless Steel Nanoplated Gunmetal

## 2402887

| SPECIFICATIONS                                              |                                                                                                                                  |
|-------------------------------------------------------------|----------------------------------------------------------------------------------------------------------------------------------|
| Recommended Use                                             | Domestic, Hotel & Commercial                                                                                                     |
| Usage Recommendations                                       | Memo Zenna PVD Sinks are not recommended to be installed in laundries due to potential exposure to bleaches and harsh chemicals. |
| Sink Colour                                                 | Gunmetal                                                                                                                         |
| Finish                                                      | Satin                                                                                                                            |
| Material                                                    | Stainless Steel (304 Grade)                                                                                                      |
| Gauge                                                       | 1.2 mm                                                                                                                           |
| Bowl Type                                                   | 1 & 3/4 Bowl                                                                                                                     |
| Bowl Configuration                                          | No Drainer                                                                                                                       |
| Mounting                                                    | Inset / Undermount                                                                                                               |
| Overflow Configuration                                      | No Overflow                                                                                                                      |
| Taphole Configuration                                       | No Taphole                                                                                                                       |
| Plug & Waste Size                                           | 90mm Basket Waste                                                                                                                |
| Plug & Waste                                                | Included                                                                                                                         |
| WARRANTY                                                    |                                                                                                                                  |
| Warranty - Domestic Use                                     | 30 Years                                                                                                                         |
| Spare Parts & Labour                                        | 12 Months                                                                                                                        |
| Please refer to Warranty Page for full Terms and Conditions |                                                                                                                                  |