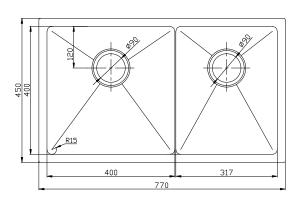

## 2402887

| SPECIFICATIONS                                              |                                                                                                                                  |
|-------------------------------------------------------------|----------------------------------------------------------------------------------------------------------------------------------|
| Recommended Use                                             | Domestic, Hotel & Commercial                                                                                                     |
| Usage Recommendations                                       | Memo Zenna PVD Sinks are not recommended to be installed in laundries due to potential exposure to bleaches and harsh chemicals. |
| Sink Colour                                                 | Gunmetal                                                                                                                         |
| Finish                                                      | Satin                                                                                                                            |
| Material                                                    | Stainless Steel (304 Grade)                                                                                                      |
| Gauge                                                       | 1.2 mm                                                                                                                           |
| Bowl Type                                                   | 1 & 3/4 Bowl                                                                                                                     |
| Bowl Configuration                                          | No Drainer                                                                                                                       |
| Mounting                                                    | Inset / Undermount                                                                                                               |
| Overflow Configuration                                      | No Overflow                                                                                                                      |
| Taphole Configuration                                       | No Taphole                                                                                                                       |
| Plug & Waste Size                                           | 90mm Basket Waste                                                                                                                |
| Plug & Waste                                                | Included                                                                                                                         |
| WARRANTY                                                    |                                                                                                                                  |
| Warranty - Domestic Use                                     | 30 Years                                                                                                                         |
| Spare Parts & Labour                                        | 12 Months                                                                                                                        |
| Please refer to Warranty Page for full Terms and Conditions |                                                                                                                                  |

Dimensions are nominal measurements only.

Disclaimer: Products in this specification manual must by regulation be installed by licensed and