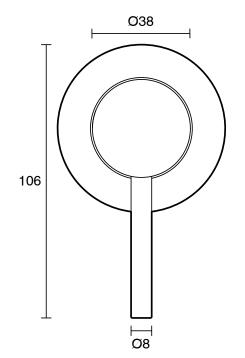

| Lead Free Brass              |
| Recommended Pressure Range                                  | 150 - 500 kPa as per AS3500  |
| Max Continuous Working Temperature (deg C)                  | 65                           |
| Min Continuous Working Temperature (deg C)                  | 5                            |
| Hot Water Unit Suitability                                  | Storage Tank;Continuous Flow |
| WARRANTY                                                    |                              |
| Warranty - Domestic Use (Years)                             | 10                           |
| Spare Parts & Labour (Years)                                | 1                            |
| Please refer to Warranty Page for full Terms and Conditions |                              |







Dimensions are nominal measurements only.

## **CLEANING RECOMMENDATIONS:**

We recommend the use of soapy water or approved cleaners. This product should not be cleaned with abrasive materials. Damage caused by any improper treatment is not covered by the product warranty. Refer to Warranty Conditions

Disclaimer: Products in this specification manual must by regulation be installed by licensed and registered trade people. The manufacturer/distributor reserves the right to vary specifications or delete models from their range without prior notification. Dimensions are nominal measurements only. Dimensions and set-outs listed are correct at time of publication however the manufacturer/distributor takes no responsibility for printing errors.

Published 11/03/2025

To see the complete Mi