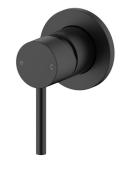

## **Mizu Drift Shower Mixer Kit Matte Black**

## 2267368

| SPECIFICATIONS                                              |                              |
|-------------------------------------------------------------|------------------------------|
| Recommended Use                                             | Domestic;Commercial;Hotel    |
| Colour Finish                                               | Matte Black                  |
| Primary Material                                            | Lead Free Brass              |
| Recommended Pressure Range                                  | 150 - 500 kPa as per AS3500  |
| Max Continuous Working Temperature (deg C)                  | 65                           |
| Min Continuous Working Temperature (deg C)                  | 5                            |
| Hot Water Unit Suitability                                  | Storage Tank;Continuous Flow |
| WARRANTY                                                    |                              |
| Warranty - Domestic Use (Years)                             | 10                           |
| Spare Parts & Labour (Years)                                | 1                            |
| Please refer to Warranty Page for full Terms and Conditions |                              |