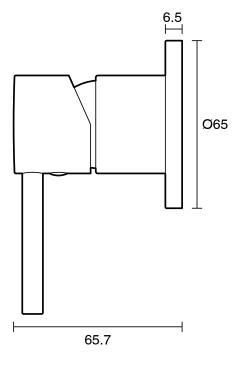

| Lead Free Brass              |
| Recommended Pressure Range                                  | 150 - 500 kPa as per AS3500  |
| Max Continuous Working Temperature (deg C)                  | 65                           |
| Min Continuous Working Temperature (deg C)                  | 5                            |
| Hot Water Unit Suitability                                  | Storage Tank;Continuous Flow |
| WARRANTY                                                    |                              |
| Warranty - Domestic Use (Years)                             | 10                           |
| Spare Parts & Labour (Years)                                | 1                            |
| Please refer to Warranty Page for full Terms and Conditions |                              |







Dimensions are nominal measurements only.

## **CLEANING RECOMMENDATIONS:**

We recommend the use of soapy water or approved cleaners. This product should not be cleaned with abrasive materials. Damage caused by any improper treatment is not covered by the product warranty. Refer to Warranty Conditions

Disclaimer: Products in this specification manual must by regulation be installed by licensed and registered trade people. The manufacturer/distributor reserves the right to vary specifications or delete models from their range without prior notification. Dimensions are nominal measurements only. Dimensions and set-outs listed are correct at time of publication however the manufacturer/distributor takes no responsibility for printing errors.

Published 11/03/2025

To see the complete Mizu