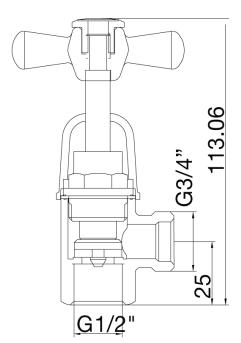

| DR Brass                     |
| Recommended Pressure Range                                  | 150 - 500 kPa as per AS3500  |
| Max Continuous Working Temperature (deg C)                  | 80                           |
| Min Continuous Working Temperature (deg C)                  | 5                            |
| Hot Water Unit Suitability                                  | Storage Tank;Continuous Flow |
| WARRANTY                                                    |                              |
| Warranty - Domestic Use (Years)                             | 10                           |
| Spare Parts & Labour (Years)                                | 1                            |
| Please refer to Warranty Page for full Terms and Conditions |                              |







Dimensions are nominal measurements only.

## **CLEANING RECOMMENDATIONS:**

We recommend the use of soapy water or approved cleaners. This product should not be cleaned with abrasive materials. Damage caused by any improper treatment is not covered by the product warranty. Refer to Warranty Conditions

Disclaimer: Products in this specification manual must by regulation be installed by licensed and registered trade people. The manufacturer/distributor reserves the right to vary specifications or delete models from their range without prior notification. Dimensions are nominal measurements only. Dimensions and set-outs listed are correct at time of publication however the manufacturer/distributor takes no responsibility for printing errors.

Published 27/03/2025

To see the complete Po