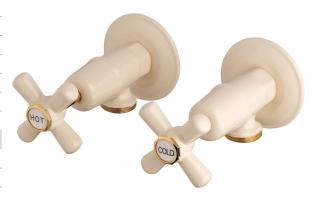

## Posh Bristol Washing Machine Stops Ivory/Gold

## 2205264

| Recommended Use                                             | Domestic;Hotel;Commercial    |
|-------------------------------------------------------------|------------------------------|
| Colour Finish                                               | Ivory;Gold                   |
| Primary Material                                            | DR Brass                     |
| Recommended Pressure Range                                  | 150 - 500 kPa as per AS3500  |
| Max Continuous Working Temperature (deg C)                  | 80                           |
| Min Continuous Working Temperature (deg C)                  | 5                            |
| Hot Water Unit Suitability                                  | Storage Tank;Continuous Flow |
| WARRANTY                                                    |                              |
| Warranty - Domestic Use (Years)                             | 10                           |
| Spare Parts & Labour (Years)                                | 1                            |
| Please refer to Warranty Page for full Terms and Conditions |                              |