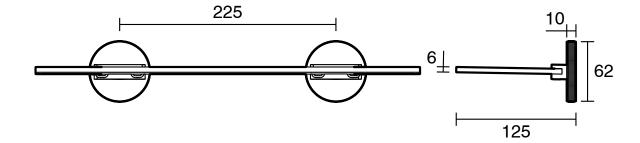

-----------------------------|---------------------------|
| Recommended Use                                             | Domestic;Commercial;Hotel |
| Colour Finish                                               | Brushed Bronze            |
| Primary Material                                            | Brass                     |
| WARRANTY                                                    |                           |
| Replacement Only - Domestic Use (Years)                     | 15                        |
| Parts Replacement Only (Years)                              | 1                         |
| Please refer to Warranty Page for full Terms and Conditions |                           |
|                                                             |                           |







Dimensions are nominal measurements only.

## **CLEANING RECOMMENDATIONS:**

We recommend the use of soapy water or approved cleaners. This product should not be cleaned with abrasive materials. Damage caused by any improper treatment is not covered by the product warranty. Refer to Warranty Conditions

Disclaimer: Products in this specification manual must by regulation be installed by licensed and registered trade people. The manufacturer/distributor reserves the right to vary specifications or delete models from their range without prior notification. Dimensions are nominal measurements only. Dimensions and set-outs listed are correct at time of publication however the manufacturer/distributor takes no responsibility for printing errors.

Published 27/02/2025

To see the complete Mill