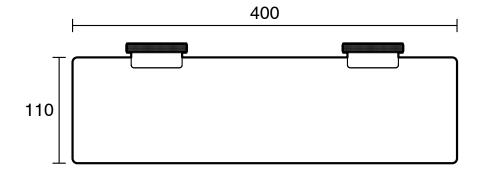

-------------------------------|---------------------------|
| Recommended Use                                             | Domestic;Commercial;Hotel |
| Colour Finish                                               | Brushed Bronze            |
| Primary Material                                            | Brass                     |
| WARRANTY                                                    |                           |
| Replacement Only - Domestic Use (Years)                     | 15                        |
| Parts Replacement Only (Years)                              | 1                         |
| Please refer to Warranty Page for full Terms and Conditions |                           |
|                                                             |                           |







Dimensions are nominal measurements only.

## **CLEANING RECOMMENDATIONS:**

We recommend the use of soapy water or approved cleaners. This product should not be cleaned with abrasive materials. Damage caused by any improper treatment is not covered by the product warranty. Refer to Warranty Conditions

Disclaimer: Products in this specification manual must by regulation be installed by licensed and registered trade people. The manufacturer/distributor reserves the right to vary specifications or delete models from their range without prior notification. Dimensions are nominal measurements only. Dimensions and set-outs listed are correct at time of publication however the manufacturer/distributor takes no responsibility for printing errors.

Published 27/02/2025

To see the complete Mi