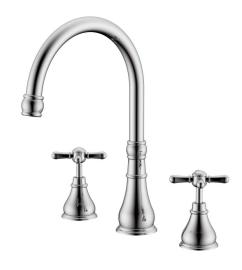

|
| Max Continuous Working Temperature                          | 80 deg C                       |
| Suitable for Storage Tank Hot Water                         | Yes                            |
| Suitable for Continuous Flow Hot Water                      | Yes                            |
| Suitable for Gravity Feed Hot Water                         | No                             |
| WARRANTY                                                    |                                |
| Warranty - Domestic Use                                     | 15 Years                       |
| Spare Parts & Labour                                        | 12 Months                      |
| Please refer to Warranty Page for full Terms and Conditions |                                |









Dimensions are nominal measurements only.

## **CLEANING RECOMMENDATIONS:**

We recommend the use of soapy water or approved cleaners. This product should not be cleaned with abrasive materials. Damage caused by any improper treatment is not covered by the product warranty. Refer to Warranty Conditions