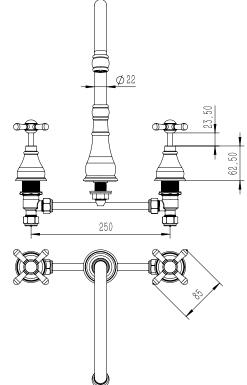

|
| Max Continuous Working Temperature                          | 80 deg C                       |
| Suitable for Storage Tank Hot Water                         | Yes                            |
| Suitable for Continuous Flow Hot Water                      | Yes                            |
| Suitable for Gravity Feed Hot Water                         | No                             |
| WARRANTY                                                    |                                |
| Warranty - Domestic Use                                     | 15 Years                       |
| Spare Parts & Labour                                        | 12 Months                      |
| Please refer to Warranty Page for full Terms and Conditions |                                |









Dimensions are nominal measurements only.

## **CLEANING RECOMMENDATIONS:**

We recommend the use of soapy water or approved cleaners. This product should not be cleaned with abrasive materials. Damage caused by any improper treatment is not covered by the product warranty. Refer to Warranty Conditions