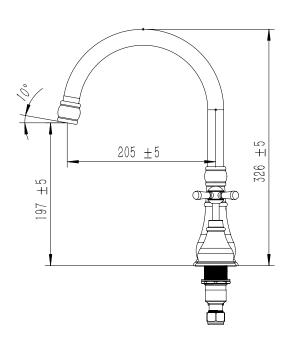

|
| Max Continuous Working Temperature                          | 80 deg C                       |
| Suitable for Storage Tank Hot Water                         | Yes                            |
| Suitable for Continuous Flow Hot Water                      | Yes                            |
| Suitable for Gravity Feed Hot Water                         | No                             |
| WARRANTY                                                    |                                |
| Warranty - Domestic Use                                     | 15 Years                       |
| Spare Parts & Labour                                        | 12 Months                      |
| Please refer to Warranty Page for full Terms and Conditions |                                |









Dimensions are nominal measurements only.

## **CLEANING RECOMMENDATIONS:**

We recommend the use of soapy water or approved cleaners. This product should not be cleaned with abrasive materials. Damage caused by any improper treatment is not covered by the product warranty. Refer to Warranty Conditions