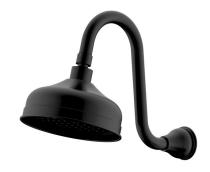

## Milli Monument Edit Gooseneck Shower Arm & Rose Matte Black (3 Star)

## 4204486

| SPECIFICATIONS                                              |                              |
|-------------------------------------------------------------|------------------------------|
| Recommended Use                                             | Domestic, Hotel & Commercial |
| Colour                                                      | Matte Black                  |
| Finish                                                      | Matte                        |
| Material                                                    | DR Brass                     |
| Recommended Pressure Range                                  | 150 - 500 kPa                |
| Maximum Continuous Working Temperature                      | 80 deg C                     |
| Suitable for Storage Tank Hot Water                         | Yes                          |
| Suitable for Continuous Flow Hot Water                      | Yes                          |
| Suitable for Gravity Feed Hot Water                         | No                           |
| WARRANTY                                                    |                              |
| Warranty - Domestic Use                                     | 15 Years                     |
| Spare Parts & Labour                                        | 12 Months                    |
| Please refer to Warranty Page for full Terms and Conditions |                              |