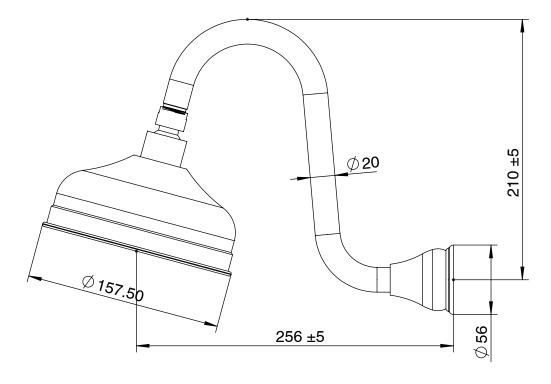

| 150 - 500 kPa                |
| Maximum Continuous Working Temperature                      | 80 deg C                     |
| Suitable for Storage Tank Hot Water                         | Yes                          |
| Suitable for Continuous Flow Hot Water                      | Yes                          |
| Suitable for Gravity Feed Hot Water                         | No                           |
| WARRANTY                                                    |                              |
| Warranty - Domestic Use                                     | 15 Years                     |
| Spare Parts & Labour                                        | 12 Months                    |
| Please refer to Warranty Page for full Terms and Conditions |                              |







Dimensions are nominal measurements only.

## **CLEANING RECOMMENDATIONS:**

We recommend the use of soapy water or approved cleaners. This product should not be cleaned with abrasive materials. Damage caused by any improper treatment is not covered by the product warranty. Refer to Warranty Conditions