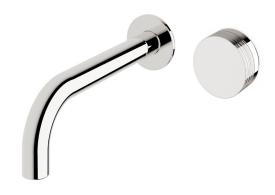

## Milli Pure Progressive Wall Basin Mixer System 200mm with Cirque Textured Handle (3\*)

| SPECIFICATIONS                                              |                                                             |
|-------------------------------------------------------------|-------------------------------------------------------------|
| Recommended Use                                             | Domestic, Commercial, Hotel                                 |
| Colour Variations                                           | Chrome, Matte Black,<br>Brushed Nickel, Brushed<br>Gunmetal |
| Recommended Pressure Range                                  | 300 - 500Kpa                                                |
| Max Continuous Working Pressure                             | 500Kpa                                                      |
| Max Continuous Working Temperature                          | 65 deg. C                                                   |
| Suitable for Storage Tank Hot Water                         | Yes                                                         |
| Suitable for Continuous Flow Hot Water                      | Yes                                                         |
| Suitable for Gravity Feed Hot Water                         | No                                                          |
| WARRANTY                                                    |                                                             |
| Warranty - Domestic Use                                     | 15 Years                                                    |
| Spare Parts<br>Labour                                       | 1 Year<br>1 Year                                            |
| Please refer to Warranty Page for full Terms and Conditions |                                                             |