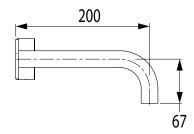

## Milli Pure Progressive Wall Basin Mixer System 200mm with Cirque Textured Handle (3\*)

| SPECIFICATIONS                                              |                                                             |
|-------------------------------------------------------------|-------------------------------------------------------------|
| Recommended Use                                             | Domestic, Commercial, Hotel                                 |
| Colour Variations                                           | Chrome, Matte Black,<br>Brushed Nickel, Brushed<br>Gunmetal |
| Recommended Pressure Range                                  | 300 - 500Kpa                                                |
| Max Continuous Working Pressure                             | 500Kpa                                                      |
| Max Continuous Working Temperature                          | 65 deg. C                                                   |
| Suitable for Storage Tank Hot Water                         | Yes                                                         |
| Suitable for Continuous Flow Hot Water                      | Yes                                                         |
| Suitable for Gravity Feed Hot Water                         | No                                                          |
| WARRANTY                                                    |                                                             |
| Warranty - Domestic Use                                     | 15 Years                                                    |
| Spare Parts<br>Labour                                       | 1 Year<br>1 Year                                            |
| Please refer to Warranty Page for full Terms and Conditions |                                                             |

Dimensions are nominal measurements only.

Disclaimer: Products in this specification manual must by regulation be installed by licensed and registered trade people. The manufacturer/distributor reserves the right to vary specifications or delete models from their range without prior notification. Dimensions are nominal measurements only. Dimensions and set-outs listed are correct at time of publication however the manufacturer/distributor takes no responsibility for printing errors.