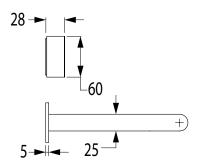

## Milli Pure Progressive Wall Basin Mixer System 200mm with Cirque Textured Handle (3\*)

| SPECIFICATIONS                                              |                                                             |
|-------------------------------------------------------------|-------------------------------------------------------------|
| Recommended Use                                             | Domestic, Commercial, Hotel                                 |
| Colour Variations                                           | Chrome, Matte Black,<br>Brushed Nickel, Brushed<br>Gunmetal |
| Recommended Pressure Range                                  | 300 - 500Kpa                                                |
| Max Continuous Working Pressure                             | 500Kpa                                                      |
| Max Continuous Working Temperature                          | 65 deg. C                                                   |
| Suitable for Storage Tank Hot Water                         | Yes                                                         |
| Suitable for Continuous Flow Hot Water                      | Yes                                                         |
| Suitable for Gravity Feed Hot Water                         | No                                                          |
| WARRANTY                                                    |                                                             |
| Warranty - Domestic Use                                     | 15 Years                                                    |
| Spare Parts<br>Labour                                       | 1 Year<br>1 Year                                            |
| Please refer to Warranty Page for full Terms and Conditions |                                                             |

Dimensions are nominal measurements only.

Disclaimer: Products in this specification manual must by regulation be installed by licensed and registered trade people. The manufacturer/distributor reserves the right to vary specifications or delete models from their range without prior notification. Dimensions are nominal measurements only. Dimensions and set-outs listed are correct at time of publication however the manufacturer/distributor takes no responsibility for printing errors.