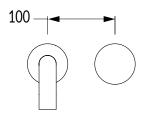

## Milli Pure Progressive Wall Basin Mixer System 200mm with Cirque Textured Handle (3\*)

| SPECIFICATIONS                                              |                                                             |
|-------------------------------------------------------------|-------------------------------------------------------------|
| Recommended Use                                             | Domestic, Commercial, Hotel                                 |
| Colour Variations                                           | Chrome, Matte Black,<br>Brushed Nickel, Brushed<br>Gunmetal |
| Recommended Pressure Range                                  | 300 - 500Kpa                                                |
| Max Continuous Working Pressure                             | 500Kpa                                                      |
| Max Continuous Working Temperature                          | 65 deg. C                                                   |
| Suitable for Storage Tank Hot Water                         | Yes                                                         |
| Suitable for Continuous Flow Hot Water                      | Yes                                                         |
| Suitable for Gravity Feed Hot Water                         | No                                                          |
| WARRANTY                                                    |                                                             |
| Warranty - Domestic Use                                     | 15 Years                                                    |
| Spare Parts<br>Labour                                       | 1 Year<br>1 Year                                            |
| Please refer to Warranty Page for full Terms and Conditions |                                                             |

Dimensions are nominal measurements only.

Disclaimer: Products in this specification manual must by regulation be installed by licensed and registered trade people. The manufacturer/distributor reserves the right to vary specifications or delete models from their range without prior notification. Dimensions are nominal measurements only. Dimensions and set-outs listed are correct at time of publication however the manufacturer/distributor takes no responsibility for printing errors.