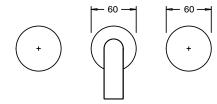

## Milli Pure Bath Set 250mm with Diamond Textured Handles PVD Brushed Nickel 9511499

| SPECIFICATIONS                                              |                               |
|-------------------------------------------------------------|-------------------------------|
| Recommended Use                                             | Domestic;Hotel;Commercial     |
| Colour Finish                                               | Brushed Nickel                |
| Primary Material                                            | DR Brass                      |
| Recommended Pressure Range                                  | 150 - 500 kPa as per AS3500   |
| Max Continuous Working Temperature (deg C)                  | 65                            |
| Min Continuous Working Temperature (deg C)                  | 5                             |
| Hot Water Unit Suitability                                  | Storage Tank; Continuous Flow |
| WARRANTY                                                    |                               |
| Warranty - Domestic Use (Years)                             | 15                            |
| Spare Parts & Labour (Years)                                | 1                             |
| Please refer to Warranty Page for full Terms and Conditions |                               |

Dimensions are nominal measurements only.