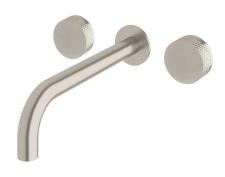

## Milli Pure Bath Set 250mm with Diamond Textured Handles PVD Brushed Nickel 9511499

| SPECIFICATIONS                                              |                               |
|-------------------------------------------------------------|-------------------------------|
| Recommended Use                                             | Domestic;Hotel;Commercial     |
| Colour Finish                                               | Brushed Nickel                |
| Primary Material                                            | DR Brass                      |
| Recommended Pressure Range                                  | 150 - 500 kPa as per AS3500   |
| Max Continuous Working Temperature (deg C)                  | 65                            |
| Min Continuous Working Temperature (deg C)                  | 5                             |
| Hot Water Unit Suitability                                  | Storage Tank; Continuous Flow |
| WARRANTY                                                    |                               |
| Warranty - Domestic Use (Years)                             | 15                            |
| Spare Parts & Labour (Years)                                | 1                             |
| Please refer to Warranty Page for full Terms and Conditions |                               |