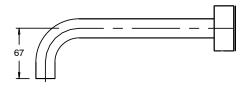

## Milli Pure Bath Set 250mm with Diamond Textured Handles PVD Brushed Nickel 9511499

| SPECIFICATIONS                                              |                               |
|-------------------------------------------------------------|-------------------------------|
| Recommended Use                                             | Domestic;Hotel;Commercial     |
| Colour Finish                                               | Brushed Nickel                |
| Primary Material                                            | DR Brass                      |
| Recommended Pressure Range                                  | 150 - 500 kPa as per AS3500   |
| Max Continuous Working Temperature (deg C)                  | 65                            |
| Min Continuous Working Temperature (deg C)                  | 5                             |
| Hot Water Unit Suitability                                  | Storage Tank; Continuous Flow |
| WARRANTY                                                    |                               |
| Warranty - Domestic Use (Years)                             | 15                            |
| Spare Parts & Labour (Years)                                | 1                             |
| Please refer to Warranty Page for full Terms and Conditions |                               |

Dimensions are nominal measurements only.