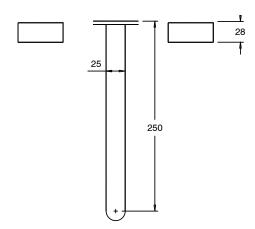

## Milli Pure Bath Set 250mm with Diamond Textured Handles PVD Brushed Nickel 9511499

| SPECIFICATIONS                                              |                               |
|-------------------------------------------------------------|-------------------------------|
| Recommended Use                                             | Domestic;Hotel;Commercial     |
| Colour Finish                                               | Brushed Nickel                |
| Primary Material                                            | DR Brass                      |
| Recommended Pressure Range                                  | 150 - 500 kPa as per AS3500   |
| Max Continuous Working Temperature (deg C)                  | 65                            |
| Min Continuous Working Temperature (deg C)                  | 5                             |
| Hot Water Unit Suitability                                  | Storage Tank; Continuous Flow |
| WARRANTY                                                    |                               |
| Warranty - Domestic Use (Years)                             | 15                            |
| Spare Parts & Labour (Years)                                | 1                             |
| Please refer to Warranty Page for full Terms and Conditions |                               |

Dimensions are nominal measurements only.