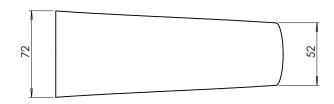

## **WALL BATH OUTLET CURVE LARGE**

| <b>SPECIFICATIONS</b> |                                                                                                                     |
|-----------------------|---------------------------------------------------------------------------------------------------------------------|
| Recommended Use       | Domestic, hotel and commercial                                                                                      |
| Finish Available      | Chrome                                                                                                              |
| Suitable Hot Water    | Storage Tank: Yes<br>Continuous Flow: Refer to manufacturer of<br>continuous hot water systems<br>Gravity Feed: Yes |
| Standards             | AS/NZS 3718                                                                                                         |