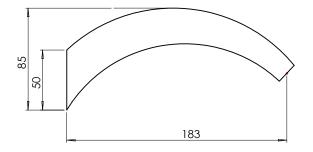

## **WALL BATH OUTLET CURVE LARGE**

| <b>SPECIFICATIONS</b> |                                                                                                                     |
|-----------------------|---------------------------------------------------------------------------------------------------------------------|
| Recommended Use       | Domestic, hotel and commercial                                                                                      |
| Finish Available      | Chrome                                                                                                              |
| Suitable Hot Water    | Storage Tank: Yes<br>Continuous Flow: Refer to manufacturer of<br>continuous hot water systems<br>Gravity Feed: Yes |
| Standards             | AS/NZS 3718                                                                                                         |