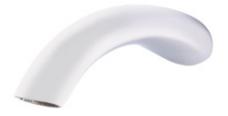

## **WALL BATH OUTLET CURVE LARGE**

| <b>SPECIFICATIONS</b> |                                                                                                                     |
|-----------------------|---------------------------------------------------------------------------------------------------------------------|
| Recommended Use       | Domestic, hotel and commercial                                                                                      |
| Finish Available      | Chrome                                                                                                              |
| Suitable Hot Water    | Storage Tank: Yes<br>Continuous Flow: Refer to manufacturer of<br>continuous hot water systems<br>Gravity Feed: Yes |
| Standards             | AS/NZS 3718                                                                                                         |