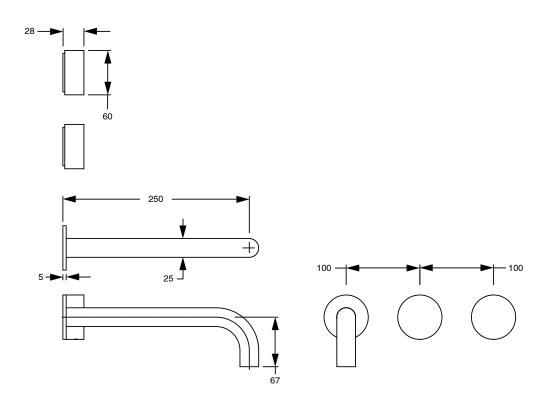

| DR Brass                     |
| Recommended Pressure Range                                  | 150 - 500 kPa as per AS3500  |
| Max Continuous Working Temperature (deg C)                  | 65                           |
| Min Continuous Working Temperature (deg C)                  | 5                            |
| Hot Water Unit Suitability                                  | Storage Tank;Continuous Flow |
| WARRANTY                                                    |                              |
| Warranty - Domestic Use (Years)                             | 15                           |
| Spare Parts & Labour (Years)                                | 1                            |
| Please refer to Warranty Page for full Terms and Conditions |                              |





Dimensions are nominal measurements only.

## **CLEANING RECOMMENDATIONS:**

We recommend the use of soapy water or approved cleaners. This product should not be cleaned with abrasive materials. Damage caused by any improper treatment is not covered by the product warranty. Refer to Warranty Conditions