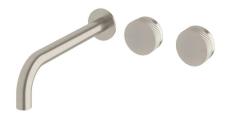

## Milli Pure Wall Bath Hostess System 250mm Right Hand with Linear Textured Handles PVD Brushed Nickel 9511545

| SPECIFICATIONS                                              |                              |
|-------------------------------------------------------------|------------------------------|
| Recommended Use                                             | Domestic;Hotel;Commercial    |
| Colour Finish                                               | Brushed Nickel               |
| Primary Material                                            | DR Brass                     |
| Recommended Pressure Range                                  | 150 - 500 kPa as per AS3500  |
| Max Continuous Working Temperature (deg C)                  | 65                           |
| Min Continuous Working Temperature (deg C)                  | 5                            |
| Hot Water Unit Suitability                                  | Storage Tank;Continuous Flow |
| WARRANTY                                                    |                              |
| Warranty - Domestic Use (Years)                             | 15                           |
| Spare Parts & Labour (Years)                                | 1                            |
| Please refer to Warranty Page for full Terms and Conditions |                              |