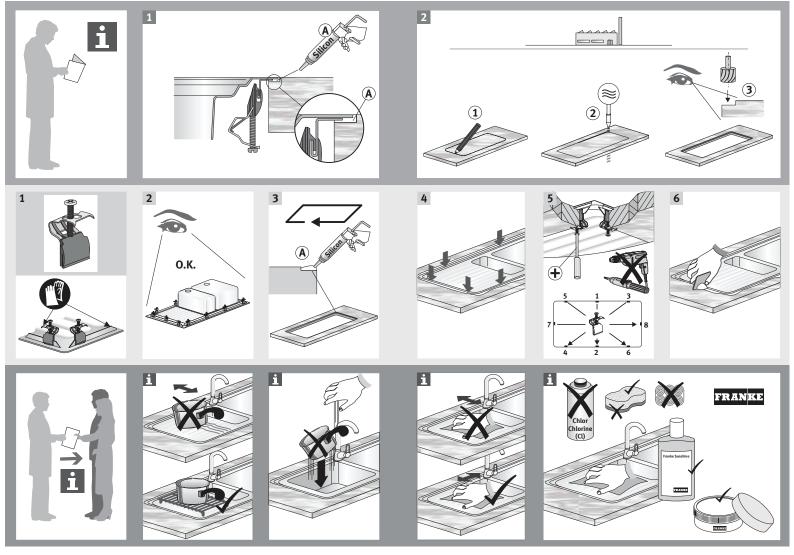

### **INSTALLATION INSTRUCTIONS - INSET**

### **INSTALLATION INSTRUCTIONS - UNDERMOUNT**

#### **INSTALLATION INSTRUCTIONS - FLUSHMOUNT**