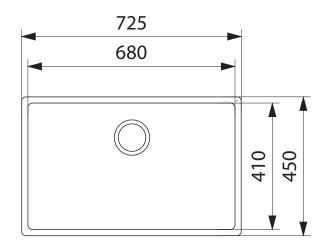

#### **SPECIFICATIONS**

| Recommended use | Domestic                                                                           |
|-----------------|------------------------------------------------------------------------------------|
| Material        | Stainless steel                                                                    |
| Formation       | Welded                                                                             |
| Tap Holes       | N/A                                                                                |
| Dimensions      | 725 x 450 mm                                                                       |
| Bowl Size       | 680 x 410 x 200 mm/56 L                                                            |
| Cut Out         | Template                                                                           |
| Cabinet Size    | 800 mm                                                                             |
| Waste Outlet    | 90 mm                                                                              |
| Features        | Waste to rear, sound deadening pads, bowl insulation, fast fix installation system |
| Accessories     | Included accessories: Please refer to website for more information                 |