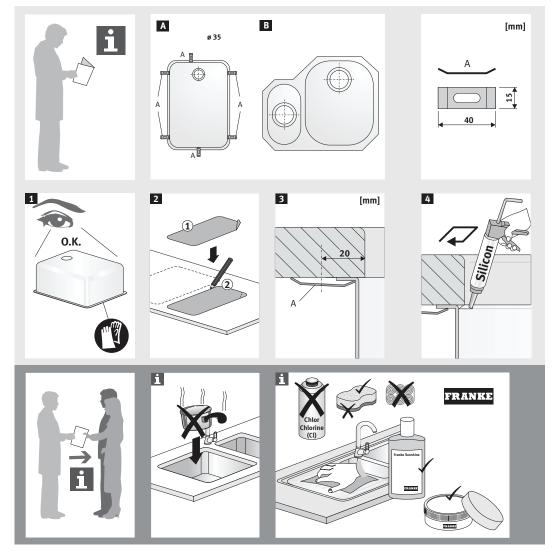

### **INSTALLATION INSTRUCTIONS - UNDERMOUNT**

#### **INSTALLATION INSTRUCTIONS - FLUSHMOUNT**