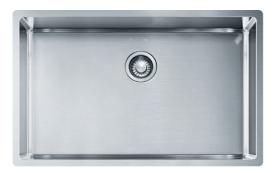

| FEATURES           |                                                      |
|--------------------|------------------------------------------------------|
| Model              | BXX 210-68                                           |
| Bowl configuration | Single bowl                                          |
| Bowl(s)            | Stainless steel with cr=12 mm corners and rear waste |
| Finish             | Stainless steel                                      |
| Fixing             | Fast fix installation system                         |
| Colours            | N/A                                                  |

#### **SPECIFICATIONS**

| Recommended use | Domestic                                                                           |
|-----------------|------------------------------------------------------------------------------------|
| Material        | Stainless steel                                                                    |
| Formation       | Welded                                                                             |
| Tap Holes       | N/A                                                                                |
| Dimensions      | 725 x 450 mm                                                                       |
| Bowl Size       | 680 x 410 x 200 mm/56 L                                                            |
| Cut Out         | Template                                                                           |
| Cabinet Size    | 800 mm                                                                             |
| Waste Outlet    | 90 mm                                                                              |
| Features        | Waste to rear, sound deadening pads, bowl insulation, fast fix installation system |
| Accessories     | Included accessories: Please refer to website for more information                 |