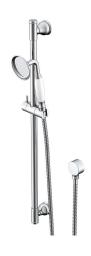

## Milli Monument Single Rail Shower with Separate Water Inlet Chrome (3 Star) 2266825

| SPECIFICATIONS                                              |                               |
|-------------------------------------------------------------|-------------------------------|
| Recommended Use                                             | Domestic;Commercial;Hotel     |
| Colour Finish                                               | Chrome                        |
| Primary Material                                            | Brass                         |
| Recommended Pressure Range                                  | 150 - 500 kPa as per AS3500   |
| Max Continuous Working Temperature (deg C)                  | 65                            |
| Min Continuous Working Temperature (deg C)                  | 5                             |
| Hot Water Unit Suitability                                  | Storage Tank; Continuous Flow |
| WARRANTY                                                    |                               |
| Warranty - Domestic Use (Years)                             | 15                            |
| Spare Parts & Labour (Years)                                | 1                             |
| Please refer to Warranty Page for full Terms and Conditions |                               |