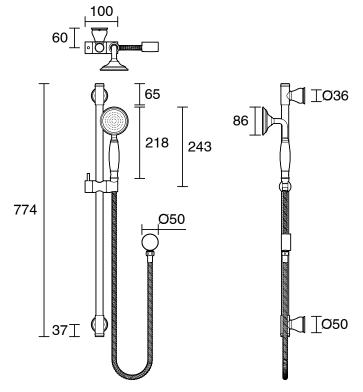

ss                         |
| Recommended Pressure Range                                  | 150 - 500 kPa as per AS3500   |
| Max Continuous Working Temperature (deg C)                  | 65                            |
| Min Continuous Working Temperature (deg C)                  | 5                             |
| Hot Water Unit Suitability                                  | Storage Tank; Continuous Flow |
| WARRANTY                                                    |                               |
| Warranty - Domestic Use (Years)                             | 15                            |
| Spare Parts & Labour (Years)                                | 1                             |
| Please refer to Warranty Page for full Terms and Conditions |                               |







Dimensions are nominal measurements only.

## **CLEANING RECOMMENDATIONS:**

We recommend the use of soapy water or approved cleaners. This product should not be cleaned with abrasive materials. Damage caused by any improper treatment is not covered by the product warranty. Refer to Warranty Conditions