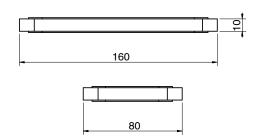

## Milli Glance Double Bench Mount Holder Chrome

9503871

| SPECIFICATIONS                                              |                              |
|-------------------------------------------------------------|------------------------------|
| Recommended Use                                             | Domestic, Hotel & Commercial |
| Colour                                                      | Chrome                       |
| WARRANTY                                                    |                              |
| Replacement Only - Domestic Use                             | 15 Years                     |
| Please refer to Warranty Page for full Terms and Conditions |                              |







Dimensions are nominal measurements only.

## **CLEANING RECOMMENDATIONS:**

We recommend the use of soapy water or approved cleaners. This product should not be cleaned with abrasive materials. Damage caused by any improper treatment is not covered by the product warranty. Refer to Warranty Conditions