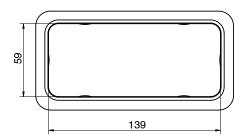

## Milli Glance Double Bench Mount Holder Chrome

9503871

| SPECIFICATIONS                                              |                              |
|-------------------------------------------------------------|------------------------------|
| Recommended Use                                             | Domestic, Hotel & Commercial |
| Colour                                                      | Chrome                       |
| WARRANTY                                                    |                              |
| Replacement Only - Domestic Use                             | 15 Years                     |
| Please refer to Warranty Page for full Terms and Conditions |                              |







Dimensions are nominal measurements only.

## **CLEANING RECOMMENDATIONS:**

We recommend the use of soapy water or approved cleaners. This product should not be cleaned with abrasive materials. Damage caused by any improper treatment is not covered by the product warranty. Refer to Warranty Conditions