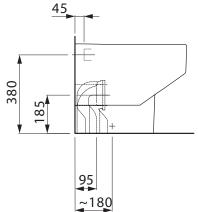

|
| Rim Configuration                                           | Rimless                                                    |
| Pan Fixing                                                  | To wall using solid or cavity wall brackets (not supplied) |
| WARRANTY                                                    |                                                            |
| Warranty - Domestic Use                                     | 15 Years                                                   |
| Spare Parts & Labour                                        | 12 Months                                                  |
| Please refer to Warranty Page for full Terms and Conditions |                                                            |











Dimensions are nominal measurements only.

## **CLEANING RECOMMENDATIONS:**

We recommend the use of soapy water or approved cleaners. This product should not be cleaned with abrasive materials. Damage caused by any improper treatment is not covered by the product warranty. Refer to Warranty Conditions