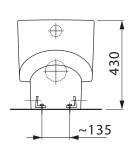

|
| Rim Configuration                                           | Rimless                                                    |
| Pan Fixing                                                  | To wall using solid or cavity wall brackets (not supplied) |
| WARRANTY                                                    |                                                            |
| Warranty - Domestic Use                                     | 15 Years                                                   |
| Spare Parts & Labour                                        | 12 Months                                                  |
| Please refer to Warranty Page for full Terms and Conditions |                                                            |











Dimensions are nominal measurements only.

## **CLEANING RECOMMENDATIONS:**

We recommend the use of soapy water or approved cleaners. This product should not be cleaned with abrasive materials. Damage caused by any improper treatment is not covered by the product warranty. Refer to Warranty Conditions