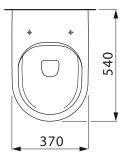

|
| Rim Configuration                                           | Rimless                                                    |
| Pan Fixing                                                  | To wall using solid or cavity wall brackets (not supplied) |
| WARRANTY                                                    |                                                            |
| Warranty - Domestic Use                                     | 15 Years                                                   |
| Spare Parts & Labour                                        | 12 Months                                                  |
| Please refer to Warranty Page for full Terms and Conditions |                                                            |











Dimensions are nominal measurements only.

## **CLEANING RECOMMENDATIONS:**

We recommend the use of soapy water or approved cleaners. This product should not be cleaned with abrasive materials. Damage caused by any improper treatment is not covered by the product warranty. Refer to Warranty Conditions