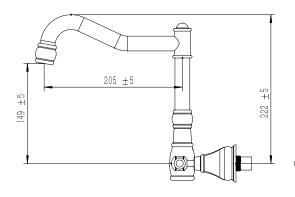

|
| Max Continuous Working Temperature                          | 80 deg C                       |
| Suitable for Storage Tank Hot Water                         | Yes                            |
| Suitable for Continuous Flow Hot Water                      | Yes                            |
| Suitable for Gravity Feed Hot Water                         | No                             |
| WARRANTY                                                    |                                |
| Warranty - Domestic Use                                     | 15 Years                       |
| Spare Parts & Labour                                        | 12 Months                      |
| Please refer to Warranty Page for full Terms and Conditions |                                |











Dimensions are nominal measurements only.

## **CLEANING RECOMMENDATIONS:**

We recommend the use of soapy water or approved cleaners. This product should not be cleaned with abrasive materials. Damage caused by any improper treatment is not covered by the product warranty. Refer to Warranty Conditions