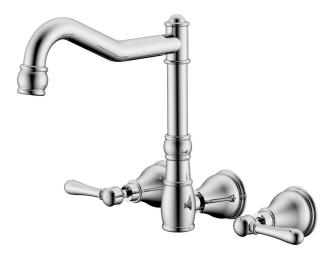

## Milli Voir Wall English Kitchen Set Lever Handle Chrome (4 Star)

## 2265313

| SPECIFICATIONS                                              |                                |
|-------------------------------------------------------------|--------------------------------|
| Recommended Use                                             | Domestic, hotel and commercial |
| Colour                                                      | Chrome                         |
| Material                                                    | DR Brass                       |
| Recommended Pressure Range                                  | 150 - 500 kPa                  |
| Max Continuous Working Pressure                             | 500 kPa                        |
| Max Continuous Working Temperature                          | 80 deg C                       |
| Suitable for Storage Tank Hot Water                         | Yes                            |
| Suitable for Continuous Flow Hot Water                      | Yes                            |
| Suitable for Gravity Feed Hot Water                         | No                             |
| WARRANTY                                                    |                                |
| Warranty - Domestic Use                                     | 15 Years                       |
| Spare Parts & Labour                                        | 12 Months                      |
| Please refer to Warranty Page for full Terms and Conditions |                                |