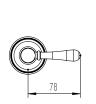

|
| Max Continuous Working Temperature                          | 80 deg C                       |
| Suitable for Storage Tank Hot Water                         | Yes                            |
| Suitable for Continuous Flow Hot Water                      | Yes                            |
| Suitable for Gravity Feed Hot Water                         | No                             |
| WARRANTY                                                    |                                |
| Warranty - Domestic Use                                     | 15 Years                       |
| Spare Parts & Labour                                        | 12 Months                      |
| Please refer to Warranty Page for full Terms and Conditions |                                |











Dimensions are nominal measurements only.

## **CLEANING RECOMMENDATIONS:**

We recommend the use of soapy water or approved cleaners. This product should not be cleaned with abrasive materials. Damage caused by any improper treatment is not covered by the product warranty. Refer to Warranty Conditions