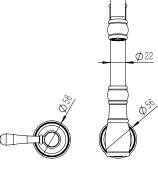

|
| Max Continuous Working Temperature                          | 80 deg C                       |
| Suitable for Storage Tank Hot Water                         | Yes                            |
| Suitable for Continuous Flow Hot Water                      | Yes                            |
| Suitable for Gravity Feed Hot Water                         | No                             |
| WARRANTY                                                    |                                |
| Warranty - Domestic Use                                     | 15 Years                       |
| Spare Parts & Labour                                        | 12 Months                      |
| Please refer to Warranty Page for full Terms and Conditions |                                |











Dimensions are nominal measurements only.

## **CLEANING RECOMMENDATIONS:**

We recommend the use of soapy water or approved cleaners. This product should not be cleaned with abrasive materials. Damage caused by any improper treatment is not covered by the product warranty. Refer to Warranty Conditions