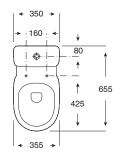

## 1831012

| SPECIFICATIONS                                              |                                                                    |
|-------------------------------------------------------------|--------------------------------------------------------------------|
| Recommended Use                                             | Domestic, Hotel & Commercial                                       |
| Pan Material                                                | Vitreous China                                                     |
| Toilet Seat Material                                        | UF (Urea-Formaldehyde & Thermoset)                                 |
| Weight of Pan                                               | 32 kg                                                              |
| Weight of Cistern                                           | 13 kg                                                              |
| Water Inlet Position                                        | Bottom Inlet                                                       |
| Toilet Seat Type                                            | Soft Close Quick Release                                           |
| Rim Configuration                                           | Rimless                                                            |
| Pan Outlet Type                                             | Universal S & P                                                    |
| P Trap Setout                                               | 180 mm                                                             |
| S Trap Min Setout                                           | 125 mm                                                             |
| S Trap Max Setout                                           | 225 mm                                                             |
| Pan Fixing                                                  | Screwed to floor using brackets (supplied) and bedded with sealant |
| Inlet Valve Recommended<br>Maximum Pressure                 | 1000 kPa                                                           |
| WARRANTY                                                    |                                                                    |
| Warranty - Domestic Use                                     | 15 Years                                                           |
| Spare Parts & Labour                                        | 12 Months                                                          |
| Please refer to Warranty Page for full Terms and Conditions |                                                                    |

Dimensions are nominal measurements only.