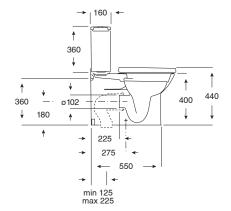

## 1831012

| SPECIFICATIONS                                              |                                                                    |
|-------------------------------------------------------------|--------------------------------------------------------------------|
| Recommended Use                                             | Domestic, Hotel & Commercial                                       |
| Pan Material                                                | Vitreous China                                                     |
| Toilet Seat Material                                        | UF (Urea-Formaldehyde & Thermoset)                                 |
| Weight of Pan                                               | 32 kg                                                              |
| Weight of Cistern                                           | 13 kg                                                              |
| Water Inlet Position                                        | Bottom Inlet                                                       |
| Toilet Seat Type                                            | Soft Close Quick Release                                           |
| Rim Configuration                                           | Rimless                                                            |
| Pan Outlet Type                                             | Universal S & P                                                    |
| P Trap Setout                                               | 180 mm                                                             |
| S Trap Min Setout                                           | 125 mm                                                             |
| S Trap Max Setout                                           | 225 mm                                                             |
| Pan Fixing                                                  | Screwed to floor using brackets (supplied) and bedded with sealant |
| Inlet Valve Recommended<br>Maximum Pressure                 | 1000 kPa                                                           |
| WARRANTY                                                    |                                                                    |
| Warranty - Domestic Use                                     | 15 Years                                                           |
| Spare Parts & Labour                                        | 12 Months                                                          |
| Please refer to Warranty Page for full Terms and Conditions |                                                                    |

Dimensions are nominal measurements only.