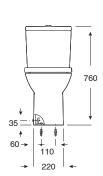

## 1831012

| SPECIFICATIONS                                              |                                                                    |
|-------------------------------------------------------------|--------------------------------------------------------------------|
| Recommended Use                                             | Domestic, Hotel & Commercial                                       |
| Pan Material                                                | Vitreous China                                                     |
| Toilet Seat Material                                        | UF (Urea-Formaldehyde & Thermoset)                                 |
| Weight of Pan                                               | 32 kg                                                              |
| Weight of Cistern                                           | 13 kg                                                              |
| Water Inlet Position                                        | Bottom Inlet                                                       |
| Toilet Seat Type                                            | Soft Close Quick Release                                           |
| Rim Configuration                                           | Rimless                                                            |
| Pan Outlet Type                                             | Universal S & P                                                    |
| P Trap Setout                                               | 180 mm                                                             |
| S Trap Min Setout                                           | 125 mm                                                             |
| S Trap Max Setout                                           | 225 mm                                                             |
| Pan Fixing                                                  | Screwed to floor using brackets (supplied) and bedded with sealant |
| Inlet Valve Recommended<br>Maximum Pressure                 | 1000 kPa                                                           |
| WARRANTY                                                    |                                                                    |
| Warranty - Domestic Use                                     | 15 Years                                                           |
| Spare Parts & Labour                                        | 12 Months                                                          |
| Please refer to Warranty Page for full Terms and Conditions |                                                                    |

Dimensions are nominal measurements only.