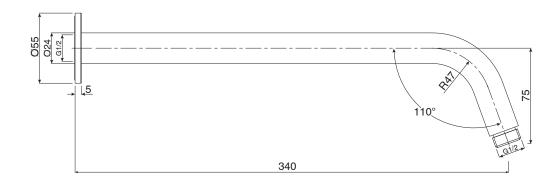

| 150 - 500 kPa                |
| Maximum Continuous Working Temperature                      | 60 deg C                     |
| Suitable for Storage Tank Hot Water                         | Yes                          |
| Suitable for Continuous Flow Hot Water                      | Yes                          |
| Suitable for Gravity Feed Hot Water                         | No                           |
| WARRANTY                                                    |                              |
| Warranty - Domestic Use                                     | 10 Years                     |
| Spare Parts & Labour                                        | 12 Months                    |
| Please refer to Warranty Page for full Terms and Conditions |                              |





Dimensions are nominal measurements only.

## **CLEANING RECOMMENDATIONS:**

We recommend the use of soapy water or approved cleaners. This product should not be cleaned with abrasive materials. Damage caused by any improper treatment is not covered by the product warranty. Refer to Warranty Conditions