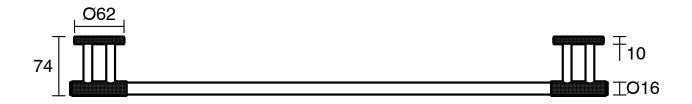

|                           |
|-------------------------------------------------------------|---------------------------|
| Recommended Use                                             | Domestic;Commercial;Hotel |
| Colour Finish                                               | Chrome                    |
| Primary Material                                            | Brass                     |
| WARRANTY                                                    |                           |
| Replacement Only - Domestic Use (Years)                     | 15                        |
| Parts Replacement Only (Years)                              | 1                         |
| Please refer to Warranty Page for full Terms and Conditions |                           |







Dimensions are nominal measurements only.

## **CLEANING RECOMMENDATIONS:**

We recommend the use of soapy water or approved cleaners. This product should not be cleaned with abrasive materials. Damage caused by any improper treatment is not covered by the product warranty. Refer to Warranty Conditions