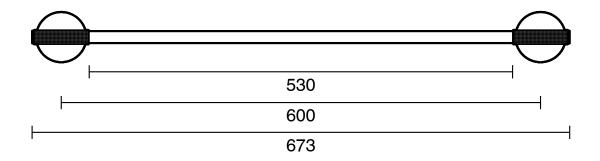

|                           |
|-------------------------------------------------------------|---------------------------|
| Recommended Use                                             | Domestic;Commercial;Hotel |
| Colour Finish                                               | Chrome                    |
| Primary Material                                            | Brass                     |
| WARRANTY                                                    |                           |
| Replacement Only - Domestic Use (Years)                     | 15                        |
| Parts Replacement Only (Years)                              | 1                         |
| Please refer to Warranty Page for full Terms and Conditions |                           |







Dimensions are nominal measurements only.

## **CLEANING RECOMMENDATIONS:**

We recommend the use of soapy water or approved cleaners. This product should not be cleaned with abrasive materials. Damage caused by any improper treatment is not covered by the product warranty. Refer to Warranty Conditions