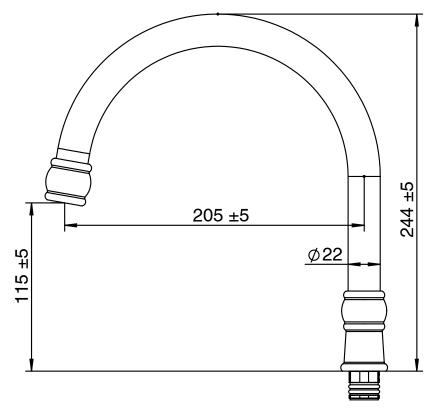

|
| Max Continuous Working Temperature                          | 80 deg C                       |
| Suitable for Storage Tank Hot Water                         | Yes                            |
| Suitable for Continuous Flow Hot Water                      | Yes                            |
| Suitable for Gravity Feed Hot Water                         | No                             |
| WARRANTY                                                    |                                |
| Warranty - Domestic Use                                     | 15 Years                       |
| Spare Parts & Labour                                        | 12 Months                      |
| Please refer to Warranty Page for full Terms and Conditions |                                |







Dimensions are nominal measurements only.

## **CLEANING RECOMMENDATIONS:**

We recommend the use of soapy water or approved cleaners. This product should not be cleaned with abrasive materials. Damage caused by any improper treatment is not covered by the product warranty. Refer to Warranty Conditions