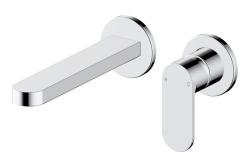

## Mizu Soothe MK2 Wall Basin/Bath Mix 2Pc Trimset Chrome (6 Star) 2265227

| SPECIFICATIONS                                              |                               |
|-------------------------------------------------------------|-------------------------------|
| Recommended Use                                             | Domestic;Commercial;Hotel     |
| Colour Category                                             | Chrome                        |
| Colour Finish                                               | Chrome                        |
| Primary Material                                            | Lead Free Brass               |
| Hot Water Unit Suitability                                  | Storage Tank; Continuous Flow |
| WARRANTY                                                    |                               |
| Warranty - Domestic Use (Years)                             | 10                            |
| Spare Parts & Labour (Years)                                | 1                             |
| Please refer to Warranty Page for full Terms and Conditions |                               |