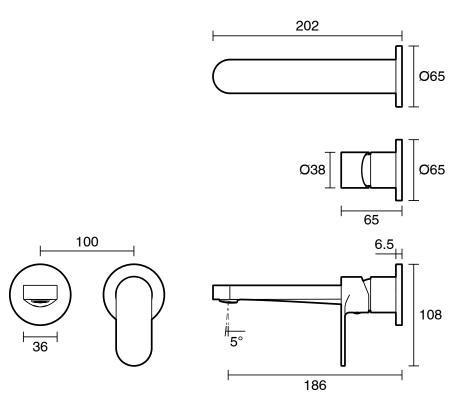

estic;Commercial;Hotel     |
| Colour Category                                             | Chrome                        |
| Colour Finish                                               | Chrome                        |
| Primary Material                                            | Lead Free Brass               |
| Hot Water Unit Suitability                                  | Storage Tank; Continuous Flow |
| WARRANTY                                                    |                               |
| Warranty - Domestic Use (Years)                             | 10                            |
| Spare Parts & Labour (Years)                                | 1                             |
| Please refer to Warranty Page for full Terms and Conditions |                               |







Dimensions are nominal measurements only.

## **CLEANING RECOMMENDATIONS:**

We recommend the use of soapy water or approved cleaners. This product should not be cleaned with abrasive materials. Damage caused by any improper treatment is not covered by the product warranty. Refer to Warranty Conditions