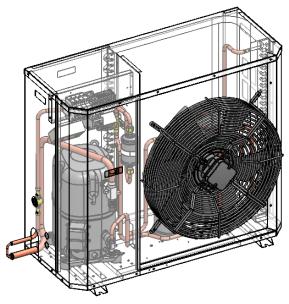

| PAC4528Y-EVO            | Drawn                                    | rudy                                                   |
|-------------------------|------------------------------------------|--------------------------------------------------------|
| Medium Compac-EVO R134A | Checked                                  | Ijat                                                   |
| TEM20/CU/C033           | Approved                                 | Sham                                                   |
| 10/04/2020              | Index                                    | -                                                      |
|                         | Medium Compac-EVO R134A<br>TEM20/CU/C033 | Medium Compac-EVO R134A Checked TEM20/CU/C033 Approved |