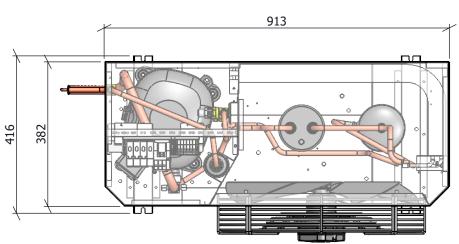

| PAC4528Y-EVO            | Drawn                                    | rudy                                                   |
|-------------------------|------------------------------------------|--------------------------------------------------------|
| Medium Compac-EVO R134A | Checked                                  | Ijat                                                   |
| TEM20/CU/C033           | Approved                                 | Sham                                                   |
| 10/04/2020              | Index                                    | -                                                      |
|                         | Medium Compac-EVO R134A<br>TEM20/CU/C033 | Medium Compac-EVO R134A Checked TEM20/CU/C033 Approved |