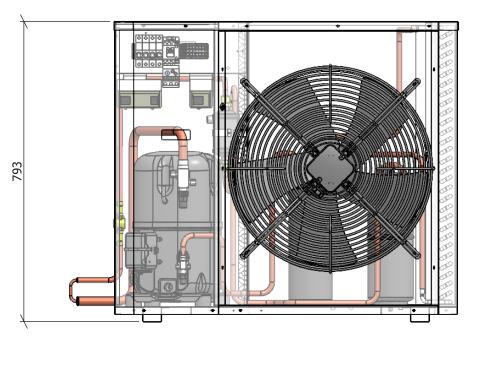

| PAC4528Y-EVO            | Drawn                                    | rudy                                                   |
|-------------------------|------------------------------------------|--------------------------------------------------------|
| Medium Compac-EVO R134A | Checked                                  | Ijat                                                   |
| TEM20/CU/C033           | Approved                                 | Sham                                                   |
| 10/04/2020              | Index                                    | -                                                      |
|                         | Medium Compac-EVO R134A<br>TEM20/CU/C033 | Medium Compac-EVO R134A Checked TEM20/CU/C033 Approved |