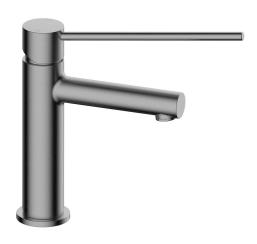

## Mizu Drift MK2 Basin Mixer with Extended Lever Tap Brushed Gunmetal (5 Star)

## 10874

| SPECIFICATIONS                                              |                              |
|-------------------------------------------------------------|------------------------------|
| Recommended Use                                             | Domestic, Hotel & Commercial |
| Colour                                                      | Brushed Gunmetal             |
| Recommended Pressure Range                                  | 150 - 500 kPa                |
| Maximum Continuous Working Temperature                      | 65 deg C                     |
| Suitable for Storage Tank Hot Water                         | Yes                          |
| Suitable for Continuous Flow Hot Water                      | Yes                          |
| Suitable for Gravity Feed Hot Water                         | No                           |
| WARRANTY                                                    |                              |
| Warranty - Domestic Use                                     | 10 Years                     |
| Spare Parts & Labour                                        | 12 Months                    |
| Please refer to Warranty Page for full Terms and Conditions |                              |