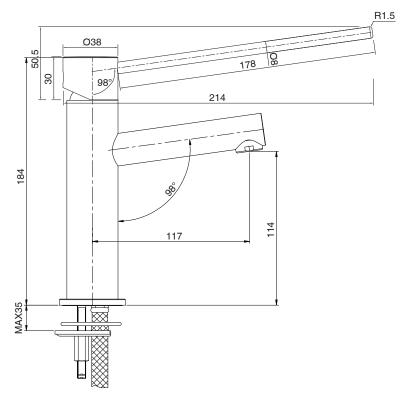

| 150 - 500 kPa                |
| Maximum Continuous Working Temperature                      | 65 deg C                     |
| Suitable for Storage Tank Hot Water                         | Yes                          |
| Suitable for Continuous Flow Hot Water                      | Yes                          |
| Suitable for Gravity Feed Hot Water                         | No                           |
| WARRANTY                                                    |                              |
| Warranty - Domestic Use                                     | 10 Years                     |
| Spare Parts & Labour                                        | 12 Months                    |
| Please refer to Warranty Page for full Terms and Conditions |                              |







Dimensions are nominal measurements only.

## **CLEANING RECOMMENDATIONS:**

We recommend the use of soapy water or approved cleaners. This product should not be cleaned with abrasive materials. Damage caused by any improper treatment is not covered by the product warranty. Refer to Warranty Conditions