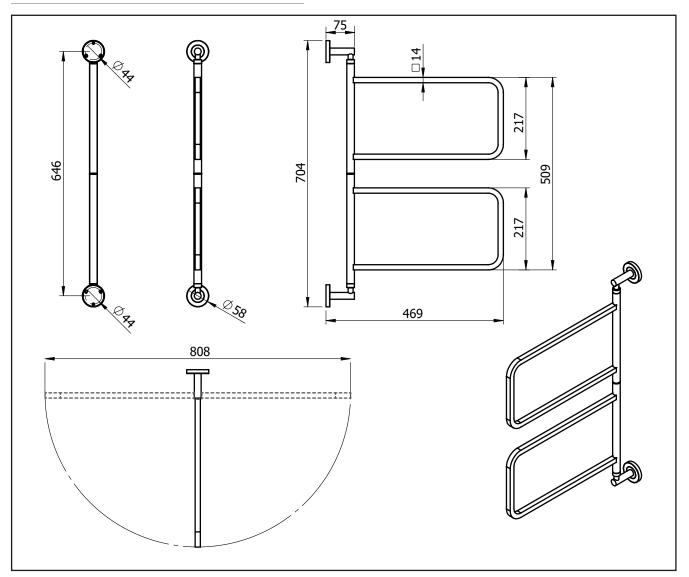

### Milli Axon Multi Towel Rail Swivel Small

Disclaimer: Products in this specification manual must by regulation be installed by licensed and registered trade people. The manufacturer/distributor reserves the right to vary specifications or delete models from their range without prior notification. Dimensions are nominal measurements only. Dimensions and set-outs listed are correct at time of publication however the manufacturer/distributor takes no responsibility for printing errors.