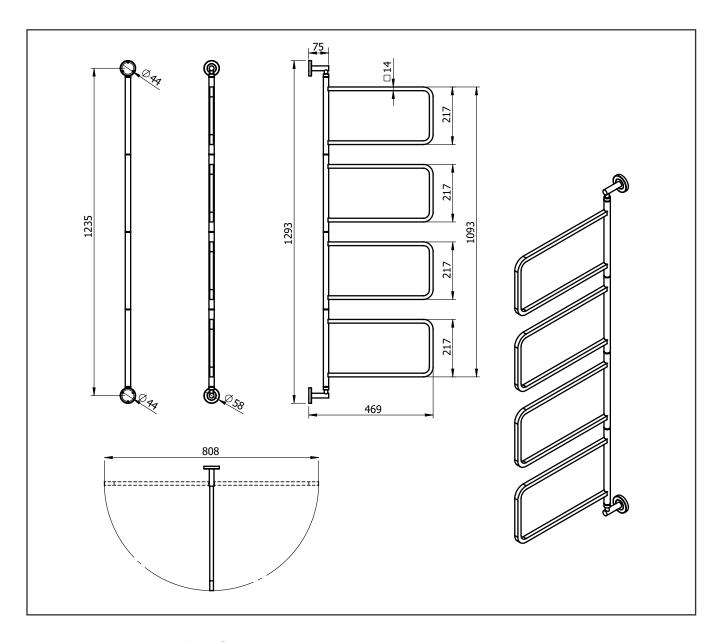

|

**WARRANTY** 

Warranty - Domestic Use 12 Months

Spare Parts & Labour 12 Months

Please refer to Warranty Page for full Terms and Conditions



Milli Axon Multi Towel Rail Swivel Small



Milli Axon Multi Towel Rail Swivel Large



### Milli Axon Multi Towel Rail Swivel Small

Disclaimer: Products in this specification manual must by regulation be installed by licensed and registered trade people. The manufacturer/distributor reserves the right to vary specifications or delete models from their range without prior notification. Dimensions are nominal measurements only. Dimensions and set-outs listed are correct at time of publication however the manufacturer/distributor takes no responsibility for printing errors.





# Milli Axon Multi Towel Rails Swivel



Milli Axon Multi Towel Rail Swivel Large

#### **NOTE:**

Wall materials vary. The accessory fixing kit supplied is suited for solid wall fixing. For timber framed walls, please ensure the accessory is fixed to a stud/noggin behind the wall. Where stud/noggin is not available, please use suitable hollow wall fixing.

#### **CLEANING RECOMMENDATIONS:**

We recommend the use of soapy water or approved cleaners. This product should not be cleaned with abrasive materials. Damage caused by any improper treatment is not covered by the product warranty. Refer to Warranty Conditions