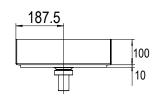

|
| WARRANTY                                                    |                                                                                                                                  |
| Warranty - Domestic Use                                     | 15 Years                                                                                                                         |
| Spare Parts & Labour                                        | 12 Months                                                                                                                        |
| Please refer to Warranty Page for full Terms and Conditions |                                                                                                                                  |









Dimensions are nominal measurements only.

## **CLEANING RECOMMENDATIONS:**

We recommend the use of soapy water or approved cleaners. This product should not be cleaned with abrasive materials. Damage caused by any improper treatment is not covered by the product warranty. Refer to Warranty Conditions