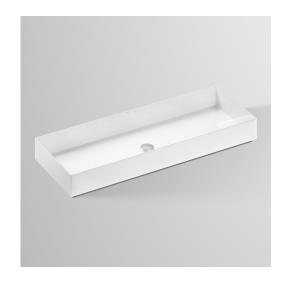

## **Alape Metaphor Counter Basin 1000mm White**

## 9502688

| SPECIFICATIONS                                              |                                                                                                                                  |
|-------------------------------------------------------------|----------------------------------------------------------------------------------------------------------------------------------|
| Recommended Use                                             | Domestic, Hotel & Commercial                                                                                                     |
| Material                                                    | Enamelled Glazed Steel                                                                                                           |
| Colour                                                      | White                                                                                                                            |
| Bowl Capacity                                               | 35 Litres                                                                                                                        |
| Weight                                                      | 17.2kgs                                                                                                                          |
| Fixing                                                      | Bench Mounted (Silicone Seal)                                                                                                    |
| Taphole Configuration                                       | No Taphole                                                                                                                       |
| Overflow Configuration                                      | No Overflow                                                                                                                      |
| Plug & Waste                                                | 32 x 40mm Plug and Waste.<br>(NOTE: European waste is<br>supplied with the product. Not<br>suitable for Australian application.) |
| Tapware                                                     | Sold Separately                                                                                                                  |
| WARRANTY                                                    |                                                                                                                                  |
| Warranty - Domestic Use                                     | 15 Years                                                                                                                         |
| Spare Parts & Labour                                        | 12 Months                                                                                                                        |
| Please refer to Warranty Page for full Terms and Conditions |                                                                                                                                  |