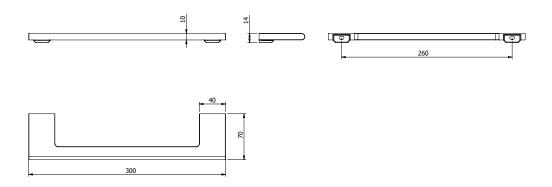

## Milli Meld Edit Single Towel Rail 300mm Brushed Nickel 2265674

| SPECIFICATIONS                                              |                              |
|-------------------------------------------------------------|------------------------------|
| Recommended Use                                             | Domestic, Hotel & Commercial |
| Colour                                                      | Brushed Nickel               |
| Material                                                    | Aluminium                    |
| WARRANTY                                                    |                              |
| Replacement Only - Domestic Use                             | 15 Years                     |
| Please refer to Warranty Page for full Terms and Conditions |                              |

Dimensions are nominal measurements only.

Disclaimer: Products in this specification manual must by regulation be installed by licensed and