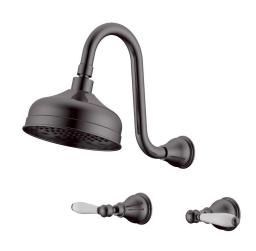

## Milli Monument Edit Gooseneck Shower Set Lever Porcelain Handles Brushed Gunmetal (3 Star)

## 4204517

| SPECIFICATIONS                                              |                                            |
|-------------------------------------------------------------|--------------------------------------------|
| Recommended Use                                             | Domestic, Hotel & Commercial               |
| Colour                                                      | Brushed Gunmetal with<br>Porcelain Handles |
| Finish                                                      | Brushed                                    |
| Material                                                    | DR Brass                                   |
| Recommended Pressure Range                                  | 150 - 500 kPa                              |
| Maximum Continuous Working Temperature                      | 80 deg C                                   |
| Suitable for Storage Tank Hot Water                         | Yes                                        |
| Suitable for Continuous Flow Hot Water                      | Yes                                        |
| Suitable for Gravity Feed Hot Water                         | No                                         |
| WARRANTY                                                    |                                            |
| Warranty - Domestic Use                                     | 15 Years                                   |
| Spare Parts & Labour                                        | 12 Months                                  |
| Please refer to Warranty Page for full Terms and Conditions |                                            |