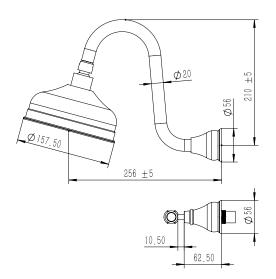

|
| Suitable for Storage Tank Hot Water                         | Yes                                        |
| Suitable for Continuous Flow Hot Water                      | Yes                                        |
| Suitable for Gravity Feed Hot Water                         | No                                         |
| WARRANTY                                                    |                                            |
| Warranty - Domestic Use                                     | 15 Years                                   |
| Spare Parts & Labour                                        | 12 Months                                  |
| Please refer to Warranty Page for full Terms and Conditions |                                            |













Dimensions are nominal measurements only.

## **CLEANING RECOMMENDATIONS:**

We recommend the use of soapy water or approved cleaners. This product should not be cleaned with abrasive materials. Damage caused by any improper treatment is not covered by the product warranty. Refer to Warranty Conditions