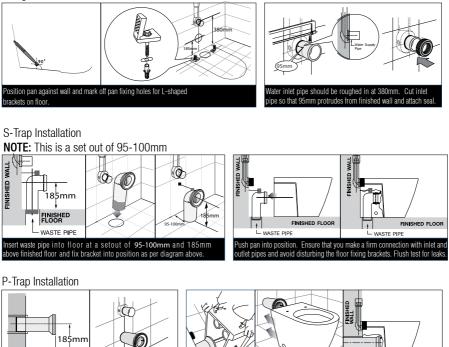

### INSTALLATION INSTRUCTIONS

• Note: All measurements for roughing in should be taken from the finished wall/floor

#### Fixing bracket & Water inlet

Push pan back into position. Ensure that you make a firm connection with inlet and outlet pipes and avoid disturbing the floor fixing brackets. Flush test for leaks.

Fixing Pan to Floor

100mm DWV with pan collar (not supplied).

Plumbers, please ensure a copy of the installation instructions is left with the end user for future reference.