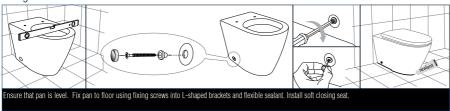

#### Fixing bracket & Water inlet

Push pan back into position. Ensure that you make a firm connection with inlet and outlet pipes and avoid disturbing the floor fixing brackets. Flush test for leaks.

Fixing Pan to Floor