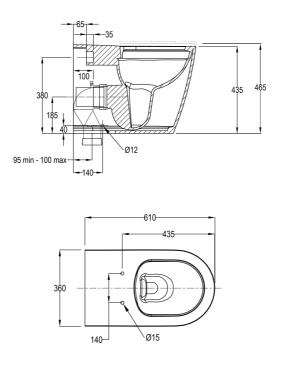

### INSTALLATION INSTRUCTIONS

• Note: All measurements for roughing in should be taken from the finished wall/floor

100mm DWV with pan collar (not supplied).

Plumbers, please ensure a copy of the installation instructions is left with the end user for future reference.