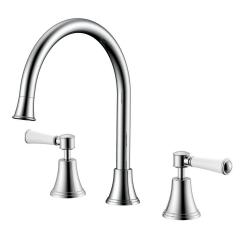

## Posh Canterbury Hob Gooseneck Spa Set Lever Porcelain Handles Chrome

9509409

## SPECIFICATIONS

| Recommended Use                                             | Domestic;Hotel;Commercial    |
|-------------------------------------------------------------|------------------------------|
| Colour Finish                                               | Chrome                       |
| Primary Material                                            | DR Brass                     |
| Recommended Pressure Range                                  | 150 - 500 kPa as per AS3500  |
| Max Continuous Working Temperature (deg C)                  | 80                           |
| Min Continuous Working Temperature (deg C)                  | 5                            |
| Hot Water Unit Suitability                                  | Storage Tank;Continuous Flow |
| WARRANTY                                                    |                              |
| Warranty - Domestic Use (Years)                             | 10                           |
| Spare Parts & Labour (Years)                                | 1                            |
| Please refer to Warranty Page for full Terms and Conditions |                              |