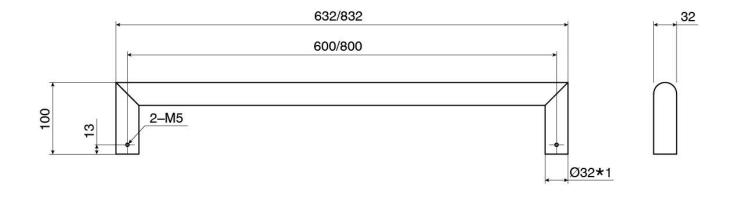

| Brushed Gunmetal              |
| Material                        | Stainless Steel (304 Grade)   |
| Electrical Connection           | Hardwired                     |
| Electrical Connection Position  | Optional Left or Right        |
| Heating Method                  | Dry Element                   |
| Power Wattage                   | 17 W                          |
| Voltage                         | 12 V AC 50Hz                  |
| IP Rating                       | IP55                          |
| WARRANTY                        |                               |
| Warranty - Domestic Use         | 7 Years                       |
| Spare Parts & Labour            | 12 Months                     |
| Please refer to Warranty Page t | for full Terms and Conditions |





Dimensions are nominal measurements only.

## **CLEANING RECOMMENDATIONS:**

We recommend the use of a soft dry cloth. This product should not be cleaned with abrasive materials or cleaning agents. Damage caused by improper treatment is not covered by the product warranty - refer to warranty conditions.