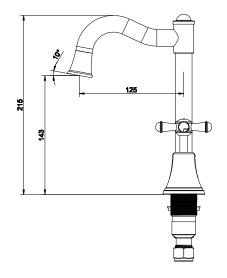

| DR Brass                     |
| Recommended Pressure Range                                  | 150 - 500 kPa as per AS3500  |
| Max Continuous Working Temperature (deg C)                  | 80                           |
| Min Continuous Working Temperature (deg C)                  | 5                            |
| Hot Water Unit Suitability                                  | Storage Tank;Continuous Flow |
| WARRANTY                                                    |                              |
| Warranty - Domestic Use (Years)                             | 10                           |
| Spare Parts & Labour (Years)                                | 1                            |
| Please refer to Warranty Page for full Terms and Conditions |                              |









Dimensions are nominal measurements only.

## **CLEANING RECOMMENDATIONS:**

We recommend the use of soapy water or approved cleaners. This product should not be cleaned with abrasive materials. Damage caused by any improper treatment is not covered by the product warranty. Refer to Warranty Conditions