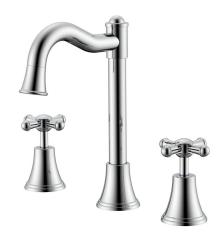

## Posh Canterbury English Basin Set Swivel Outlet Cross Handles Chrome (4 Star) 9509371

| SPECIFICATIONS                                              |                              |
|-------------------------------------------------------------|------------------------------|
| Recommended Use                                             | Domestic;Hotel;Commercial    |
| Colour Finish                                               | Polished Chrome              |
| Primary Material                                            | DR Brass                     |
| Recommended Pressure Range                                  | 150 - 500 kPa as per AS3500  |
| Max Continuous Working Temperature (deg C)                  | 80                           |
| Min Continuous Working Temperature (deg C)                  | 5                            |
| Hot Water Unit Suitability                                  | Storage Tank;Continuous Flow |
| WARRANTY                                                    |                              |
| Warranty - Domestic Use (Years)                             | 10                           |
| Spare Parts & Labour (Years)                                | 1                            |
| Please refer to Warranty Page for full Terms and Conditions |                              |