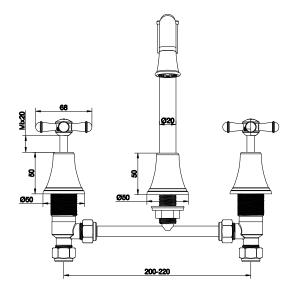

| DR Brass                     |
| Recommended Pressure Range                                  | 150 - 500 kPa as per AS3500  |
| Max Continuous Working Temperature (deg C)                  | 80                           |
| Min Continuous Working Temperature (deg C)                  | 5                            |
| Hot Water Unit Suitability                                  | Storage Tank;Continuous Flow |
| WARRANTY                                                    |                              |
| Warranty - Domestic Use (Years)                             | 10                           |
| Spare Parts & Labour (Years)                                | 1                            |
| Please refer to Warranty Page for full Terms and Conditions |                              |









Dimensions are nominal measurements only.

## **CLEANING RECOMMENDATIONS:**

We recommend the use of soapy water or approved cleaners. This product should not be cleaned with abrasive materials. Damage caused by any improper treatment is not covered by the product warranty. Refer to Warranty Conditions