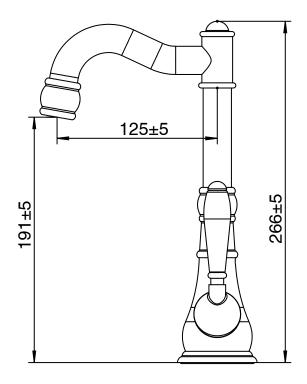

| 150 - 500 kPa                |
| Maximum Continuous Working Temperature                      | 80 deg C                     |
| Suitable for Storage Tank Hot Water                         | Yes                          |
| Suitable for Continuous Flow Hot Water                      | Yes                          |
| Suitable for Gravity Feed Hot Water                         | No                           |
| WARRANTY                                                    |                              |
| Warranty - Domestic Use                                     | 15 Years                     |
| Spare Parts & Labour                                        | 12 Months                    |
| Please refer to Warranty Page for full Terms and Conditions |                              |









Dimensions are nominal measurements only.

## **CLEANING RECOMMENDATIONS:**

We recommend the use of soapy water or approved cleaners. This product should not be cleaned with abrasive materials. Damage caused by any improper treatment is not covered by the product warranty. Refer to Warranty Conditions