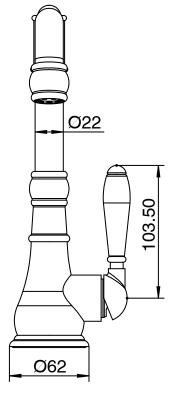

| 150 - 500 kPa                |
| Maximum Continuous Working Temperature                      | 80 deg C                     |
| Suitable for Storage Tank Hot Water                         | Yes                          |
| Suitable for Continuous Flow Hot Water                      | Yes                          |
| Suitable for Gravity Feed Hot Water                         | No                           |
| WARRANTY                                                    |                              |
| Warranty - Domestic Use                                     | 15 Years                     |
| Spare Parts & Labour                                        | 12 Months                    |
| Please refer to Warranty Page for full Terms and Conditions |                              |









Dimensions are nominal measurements only.

## **CLEANING RECOMMENDATIONS:**

We recommend the use of soapy water or approved cleaners. This product should not be cleaned with abrasive materials. Damage caused by any improper treatment is not covered by the product warranty. Refer to Warranty Conditions