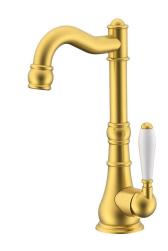

## Milli Voir English Basin Mixer Tap Porcelain Handles Brushed Gold (4 Star)

## 2266223

| SPECIFICATIONS                                              |                              |
|-------------------------------------------------------------|------------------------------|
| Recommended Use                                             | Domestic, Hotel & Commercial |
| Colour                                                      | Brushed Gold                 |
| Body Material                                               | DR Brass                     |
| Recommended Pressure Range                                  | 150 - 500 kPa                |
| Maximum Continuous Working Temperature                      | 80 deg C                     |
| Suitable for Storage Tank Hot Water                         | Yes                          |
| Suitable for Continuous Flow Hot Water                      | Yes                          |
| Suitable for Gravity Feed Hot Water                         | No                           |
| WARRANTY                                                    |                              |
| Warranty - Domestic Use                                     | 15 Years                     |
| Spare Parts & Labour                                        | 12 Months                    |
| Please refer to Warranty Page for full Terms and Conditions |                              |