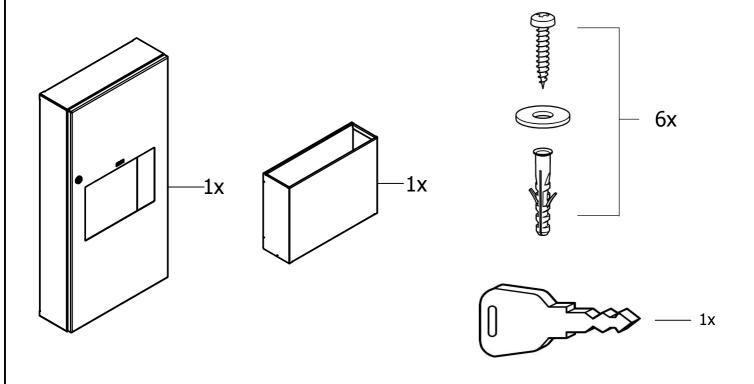

### **INSTALLATION GUIDELINES:**

- 1. Use the keys provided to open the door of the combination unit.
- 2. Remove the waste bin from the combination unit.
- 3. Place the combination Unit on the wall and mark the exact point and the mounting hole distance.
- 4. Drill mounting holes on the wall using the reference marked dots.
- 5. Fix the plastic dowel in to the hole and make sure they are flushed with the wall.
- 6. Now place the unit on the wall and install the screws into the mounting holes.
- 7. After finishing if the unit is loose, make sure the screws are all the way in and the screw heads are the only visible parts.
- 8. Finally place the waste bin in to the combination unit and close the door.