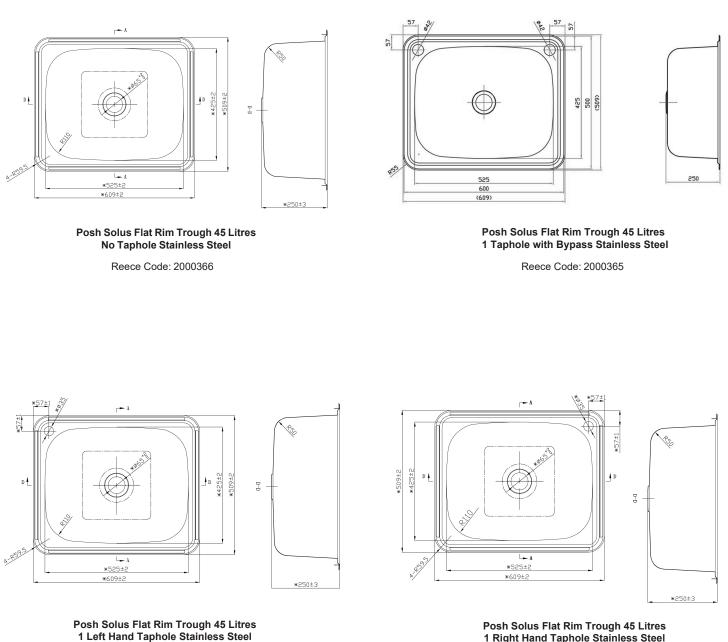

pcsh Posh Solus Laundry Trough

Reece Code: 2000366

Reece Code: 2000365

Reece Code: 2000361

## SPECIFICATIONS

| Recommended Use                                             | Domestic, Hotel & Commercial                      |
|-------------------------------------------------------------|---------------------------------------------------|
| Material                                                    | 304 Grade Stainless Steel<br>Chromium             |
| Tapholes                                                    | 0, 1 & 2 (includes Reversible<br>Bypass Assembly) |
| Formation                                                   | Single Piece Pressed Steel                        |
| Gauge                                                       | 1mm                                               |
| Features                                                    | Sound Deadening Pads                              |
| Waste                                                       | 50mm Centre Waste                                 |
| Size External                                               | Length: 609mm<br>Width: 509mm<br>Depth: 250mm     |
| Size Internal                                               | Length: 525mm<br>Width: 425mm                     |
| Capacity                                                    | 45 Litres                                         |
| WARRANTY                                                    |                                                   |
| Warranty - Domestic Use                                     | 25 Years                                          |
| Spare Parts & Labour                                        | 12 Months                                         |
| Please refer to Warranty Page for full Terms and Conditions |                                                   |