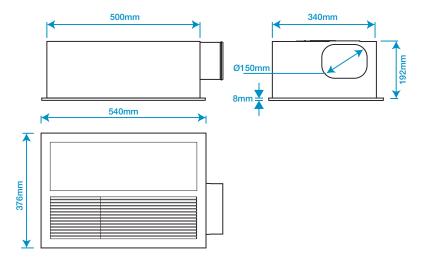

## Kado LUX 3-in-1 Fan Heater with Exhaust and LED Light

| SPECIFICATIONS        |                                         |
|-----------------------|-----------------------------------------|
| Recommended Use       | Domestic, Hotel & Commercial            |
| Material              | Plastic Fasia, Galvanized Metal Body    |
| Electrical Connection | Hardwired                               |
| Voltage               | 220-240V~50Hz                           |
| Fan Heater (L/H)      | 1100/2000 watts PTC with 40 watt fan    |
| Exhaust Fan           | 55 watts 380m3H with Draft Stopper      |
| Light                 | 20w 1500Lms 4000K LED                   |
| IP Rating             | IPX2                                    |
| Standard              | AS/NZS: 60335.1, 60335.2.30, 60335.2.80 |
| Cutout Size           | 528 x 345mm                             |
| Weight                | 7.6 Kg                                  |

| INCLUDES                 |
|--------------------------|
| - 3 in 1 Bathroom Unit   |
| - 20w LED light panel    |
| - Five Switch wall plate |
| - Cutout Template        |

Dimensions are nominal measurements only.