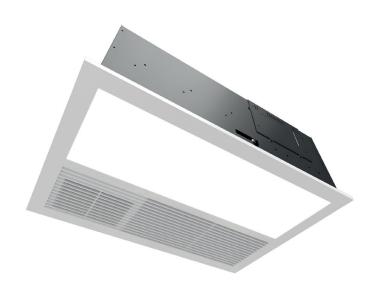

## Kado LUX 3-in-1 Fan Heater with Exhaust and LED Light

| SPECIFICATIONS        |                                         |
|-----------------------|-----------------------------------------|
| Recommended Use       | Domestic, Hotel & Commercial            |
| Material              | Plastic Fasia, Galvanized Metal Body    |
| Electrical Connection | Hardwired                               |
| Voltage               | 220-240V~50Hz                           |
| Fan Heater (L/H)      | 1100/2000 watts PTC with 40 watt fan    |
| Exhaust Fan           | 55 watts 380m3H with Draft Stopper      |
| Light                 | 20w 1500Lms 4000K LED                   |
| IP Rating             | IPX2                                    |
| Standard              | AS/NZS: 60335.1, 60335.2.30, 60335.2.80 |
| Cutout Size           | 528 x 345mm                             |
| Weight                | 7.6 Kg                                  |

| INCLUDES                 |
|--------------------------|
| - 3 in 1 Bathroom Unit   |
| - 20w LED light panel    |
| - Five Switch wall plate |
| - Cutout Template        |

Dimensions are nominal measurements only.