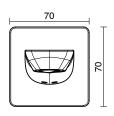

| 150 - 500 kPa                |
| Maximum Continuous Working Temperature                      | 80 deg C                     |
| Suitable for Storage Tank Hot Water                         | Yes                          |
| Suitable for Continuous Flow Hot Water                      | Yes                          |
| Suitable for Gravity Feed Hot Water                         | No                           |
| WARRANTY                                                    |                              |
| Warranty - Domestic Use                                     | 15 Years                     |
| Spare Parts & Labour                                        | 12 Months                    |
| Please refer to Warranty Page for full Terms and Conditions |                              |







Dimensions are nominal measurements only.

## **CLEANING RECOMMENDATIONS:**

We recommend the use of soapy water or approved cleaners. This product should not be cleaned with abrasive materials. Damage caused by any improper treatment is not covered by the product warranty. Refer to Warranty Conditions