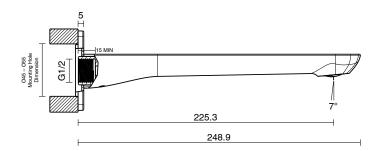

| 150 - 500 kPa                |
| Maximum Continuous Working Temperature                      | 80 deg C                     |
| Suitable for Storage Tank Hot Water                         | Yes                          |
| Suitable for Continuous Flow Hot Water                      | Yes                          |
| Suitable for Gravity Feed Hot Water                         | No                           |
| WARRANTY                                                    |                              |
| Warranty - Domestic Use                                     | 15 Years                     |
| Spare Parts & Labour                                        | 12 Months                    |
| Please refer to Warranty Page for full Terms and Conditions |                              |







Dimensions are nominal measurements only.

## **CLEANING RECOMMENDATIONS:**

We recommend the use of soapy water or approved cleaners. This product should not be cleaned with abrasive materials. Damage caused by any improper treatment is not covered by the product warranty. Refer to Warranty Conditions